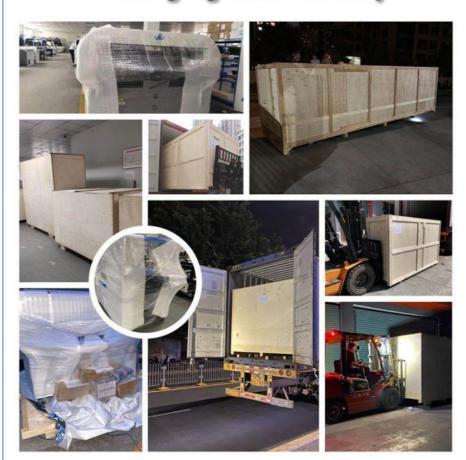

0

• Feeding Way: Electric Feeder With Double Motor

Warranty: 1 Year,12 MonthsPower Supply: 380AC 50HZ

#### **Product Description**

This new rt-2 is equipped with dual-mode group, and the mounting speed reaches 80000cph. Compared with other series of products, it is more suitable for products with smaller PCB and high-element devices. Maybe you are worried about the poor mounting accuracy of the machine now, you can consider this model. If you choose this machine, the speed can be improved, and the placement accuracy of high-element devices and the accuracy of small PC board products can be well guaranteed.





# RT-2 Component introduction



Mounting head



Flight recognition camera



Drag chain







linear guide rail Linear motor

Feeder station







# Packaging and delivery



# **FAQ**

#### Q:Is it hard to use these machines?

Machine is very intelligent and easy to operate, like the intelligent phone

#### Q:How is the training?

Online training and video tutorials,we also have special one-on-one online training and video tutorials

2

### Q:What's the terms of payment?What about the trade term?

T/T, and you can choice FOB Shenzhen

3

#### Q:What's your delivery date?

The delivery date is about 20 days upon the full payment.

4

## Shenzhen Eton Automation Equipment Co., Ltd.

**O**0086 13670197725 (Whatsapp/Wechat)

linda@eton-mounter.com

smtmountingmachine.com

HENGFENG INDUSTRIAL AREA, ZHOUSHI ROAD NO. 739, HEZHOU COMMUNITY, HANGCHENG STREET, BAOAN, SHENZHEN, CHINA