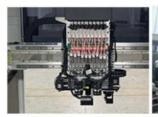

# RT-2 Component introduction

Mounting head

Flight recognition camera

Drag chain

linear guide rail Linear motor

Feeder station