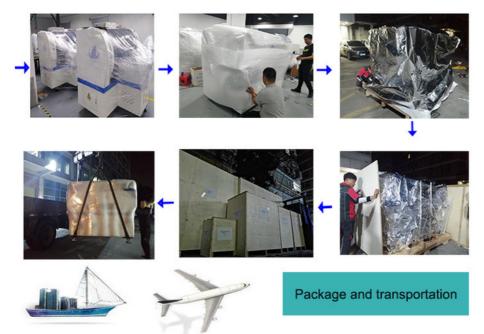

Package and Delivery of Pick and Place Machine

#### Package:

Standard export vacuum water proof package; Strong wooden package for ensure safely delivery of heavy and large equipment.

Delivery:

By air: for small package, worldwide express like DHL,UPS,FedEx,EMS...

By sea: for large package and quantity;

By railway or other ways as customer requested.

Our mode of transportation including water, land and air transportation. You can choose the most suitable way according to your requirements.