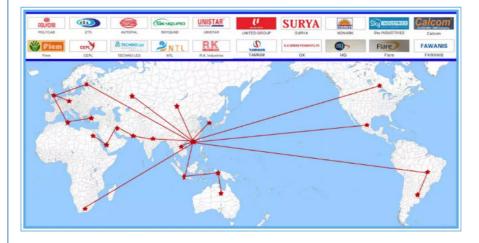

#### Our client

ETON as the leading manufacturer of global photo electronic high speed pick and place machine, the products are exported more than 20 countries and regions, including India, Vietnam, Tunisia, Egypt, Turkey, Russia, Thailand, etc.