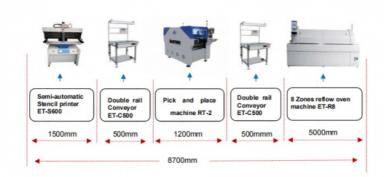

## RT-2 Picture

Application of Pick and Place Machine RT-2

table light

street light

ceiling light

Spot light

**RT-2 semi-automatic production line** 

#### ETON - RT-2 Semiautomatic production line