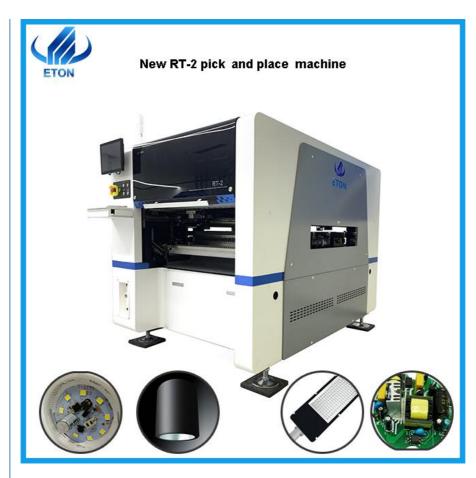

## Newest Rt-2 High Quality Economic Can Mount Double Board At Same Time Pick And Place Machine 80000cph

# Newest Rt-2 High Quality Economic Can Mount Double Board At Same Time Pick And Place Machine 80000cph

#### SMT RT-2 Pick and place machine features

- Double module magnetic linear motor multifunctional pick and place machine.
- 64 feeder stations and 20 nozzles
- Electronic feeder feeding system
- Vision alignment flight identification, Mark correction
- Auto-optimization after coordinates generated, etc
- Windows 7 interface operating system
- Independently developed Chinese and English software

#### RT-2 of Technical Parameter

| Dimension             | 1200*1930*1500mm                                                                          |
|-----------------------|-------------------------------------------------------------------------------------------|
| PCB length width      | Bilateral dual-track: Max:450*300mm<br>Unilateral dual-track:Max:450*540mm<br>Min:80*80mm |
| PCB Thickness         | 0.1~6mm                                                                                   |
| Mounting mode         | Group picking and separately placing, separately<br>picking and separately placing        |
| Mounting precision    | ±0.04mm                                                                                   |
| Mounting height       | Standard:≤15mm(Height customizable)                                                       |
| Mounting speed        | 80000 CPH                                                                                 |
| Components            | LED chip,capacitors,resistors,IC,shaped components,etc.                                   |
| Components space      | 0.2mm                                                                                     |
| No.of feeders station | 64 PCS                                                                                    |
| No.of head            | 20 PCS                                                                                    |
| Power                 | AC 380V 50Hz                                                                              |
| Power consumption     | 6KW                                                                                       |
| X,Y,Z Axis drive way  | High-end magnetic linear motor and servo motor                                            |