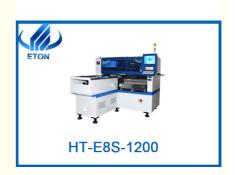

# HT-E8S-1200 Tube mounter pick and place machine SMT mounting machine

### **Product Specification**

Name: SMT Pick And Place Machine

• Mounting Speed: 45000 CPH

• Dimension: 2550\*1650\*1550mm

• Weight: 1700KG

• Applicable Components: Min Size:0402

PCB Length Width: Max:1200\*500mm, Min:100\*100mm

Feeders: 28 Pcs
Pcb Thickness: 0.5-5MM
Power Supply: 380AC 50HZ
Warranty: 1 Year,12 Months