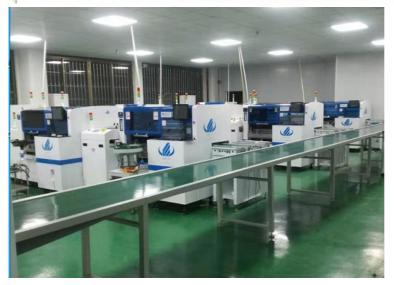

### **Product Description**

HT-E8S-1200 as our company's best-selling machine, it can mount many products and has a wide range of applications. The guide rail supports both direction transmission and can be combined with other models to give full play to the role of the production line. The price also is affordable.

It has all the advantages you want. HT-E8S belongs to the panacea in the field of the SMT mounter.

HT-E8S

12 Heads 80000 CPH

## One machine for multiple purposes

Precision manufacturing+quality assurance

Linear guide rail

Mounting head

Mark camera

Screw rod

Flight recognition camera

Feeder station