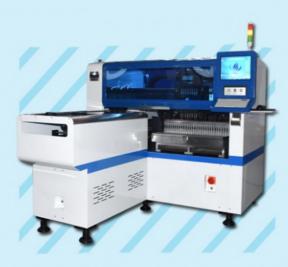

It has all the advantages you want. HT-E8S belongs to the panacea in the field of the SMT mounter.

HT-E8S

12 Heads 80000 CPH

## One machine for multiple purposes

Precision manufacturing+quality assurance

Linear guide rail

Mounting head

Mark camera

Screw rod

Flight recognition camera

Feeder station