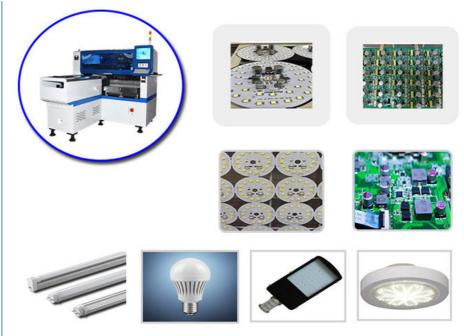

#### **HT-E8S Picture**

#### Application of HT-E8S

Apply to tube,driver,bulb,strip,lamp,panel,ceiling light,down light,screen,street light,etc. Apply to mounting LED,capacitors,resistors,IC,shaped components etc.

Introduction of Exhibition

## Production Introduction of Pick and Place Machine HT-E8S

- 1. Single module magnetic linear motor multifunctional pick and place machine.
- 2. Mounting components: LED chip, capacitors, resistors, lens, IC, shaped components, etc.
- 3. Component: Min. Size 0402 Max. Height 15mm.
- 4. Application: Power driver, electric board, lens, DOB bulb, linear bulb, household appliance etc.