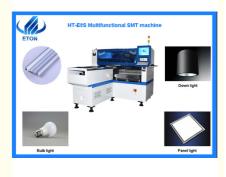

#### Application of HT-E8S

Apply to tube,driver,bulb,strip,lamp,panel,ceiling light,down light,screen,street light,etc. Apply to mounting LED,capacitors,resistors,IC,shaped components etc.

Introduction of Exhibition

## Production Introduction of Pick and Place Machine HT-E8S

- 1. Single module magnetic linear motor multifunctional pick and place machine.
- 2. Mounting components: LED chip, capacitors, resistors, lens, IC, shaped components, etc.
- 3. Component: Min. Size 0402 Max. Height 15mm.
- 4. Application: Power driver, electric board, lens, DOB bulb, linear bulb, household appliance etc.