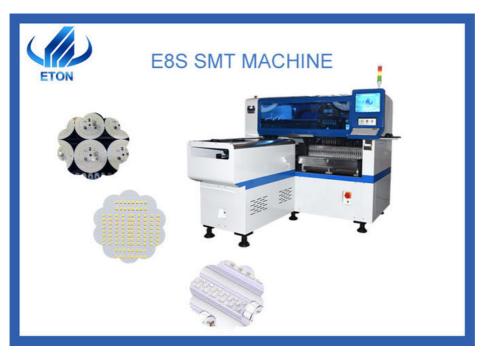

## Production Introduction of Pick and Place Machine HT-E8S

- 1. Single module magnetic linear motor multifunctional pick and place machine.
- 2. Mounting components: LED chip, capacitors, resistors, lens, IC, shaped components, etc.
- 3. Component: Min. Size 0402 Max. Height 15mm.
- 4. Application: Power driver, electric board, lens, DOB bulb, linear bulb, household appliance etc.

#### Application of HT-E8S

Apply to tube,driver,bulb,strip,lamp,panel,ceiling light,down light,screen,street light,etc. Apply to mounting LED,capacitors,resistors,IC,shaped components etc.

Introduction of Exhibition