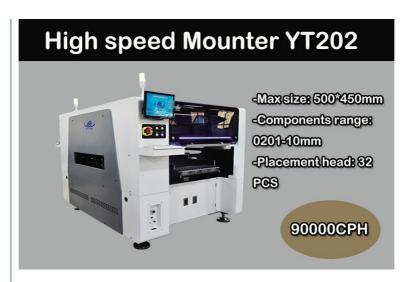

### **Product Specification**

• Dimention: 2317\*1376\*1700

• Total Weight: 1700kg

PCB Length Width: Max : 500\*450mm Min : 50\*50mm

PCB Thickness: 0.5-4.5mm
 System: Windows 7
 Software: R&D Indepentently

No.of Camera: 4pcsMounting Speed: 90000CPH

Components: 0201-10MM Packages And IC Etc.

Electrical Control: Indepentent Research And Development By

Eton.

Highlight: 20Pcs Head pick and place machine.

LED Chips pick and place machine, 90000CPH pick place machine

| Pick and Place machine | YT202                         |
|------------------------|-------------------------------|
| pcb size(I*w)          | Max size: 500*450mm           |
| pcb thickness          | 0.5-4.5mm                     |
| Camera                 | 4 sets                        |
| Mouting speed          | 90000 CPH                     |
| components range       | 0201-10mm pakages and IC,etc. |