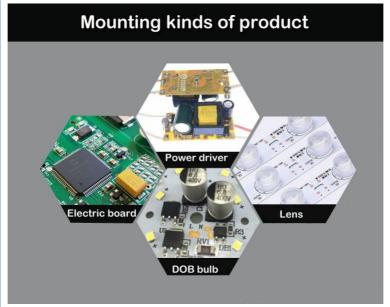

2. Suitable for mounting many kinds of **led lighting**, such as led bulb,panel, DOB, strip light,tube, down-light, street light,etc. Also can mount led display, **electric board**, **power driver**, household appliance and so on. **One module meet all you need**.