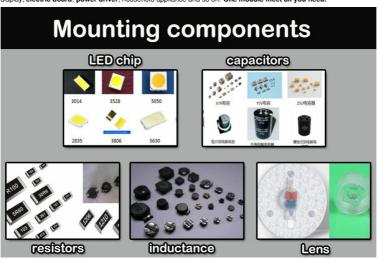

2. Suitable for mounting many kinds of **led lighting**, such as led bulb,panel, DOB, strip light,tube, down-light, street light,etc. Also can mount led display, **electric board**, **power driver**, household appliance and so on. **One module meet all you need**.