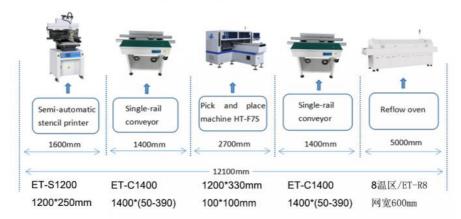

#### **Application of HT-F7S**

Apply to the tube light, 0.6M,0.9M,1.2M rigid PCB and 0.5M,1M LED flexible strip light etc.

HT-F7S semi-automatic production line

#### **ETON HT-F7S Semi-automatic Production Line**