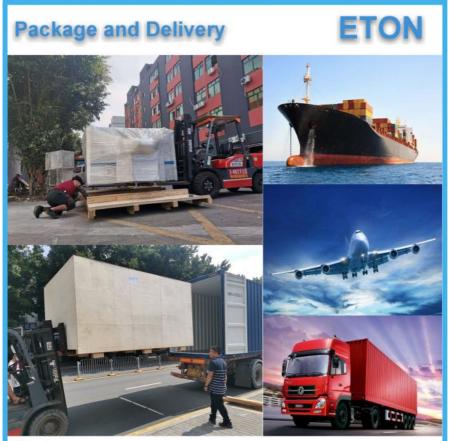

Package and Delivery of Pick and Place Machine

# Package:

- Standard export vacuum water proof package;
- Strong wooden package for ensure safely delivery of heavy and large equipment;

# Delivery:

- By air: for small package, worldwide express like DHL,UPS,Fedex,EMS...
- By sea, for large package and quantity;
- By railway or other ways as customer requested.

Filming packing:Make the machine sanitary, clean, sealed packaging, dust and humidity; have good shock resistance, impact resistance, and good protection performance with tightness and fixity.

vacuum packing: Advantages of moisture proof, dust proof and so on.

wooden packing: It has good cushioning performance, corrosion resistance, high strength and hygroscopicity, moisture-proof and earthquake-resistant functions.