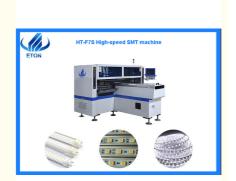

#### 68 Feeders SMT Mounting Machine Pick And Place 150000 CPH 380AC 50Hz

#### Description of Pick and Place Machine HT-F7S

- 1. Dual-arm professional highspeed mounter, 2~4 type of materials capacity reach 18000 CPH
- 2. Apply to the 0.6M,0.9M,1.2M rigid PCB and 0.5M,1M LED flexible strip light, available for board with any propotion of LED chip and resistor.
- 3. Two mounting modules, 17 nozzles for each mounting part, part A or part B can be mounted separately or synchronously.
- 4. Calibration automatically, high precision, available for RGB.
- 5. Exclusive patent technology: Group to take and group to mount.

#### **Application of HT-F7S**

Apply to the tube light, 0.6M,0.9M,1.2M rigid PCB and 0.5M,1M LED flexible strip light etc.

HT-F7S semi-automatic production line