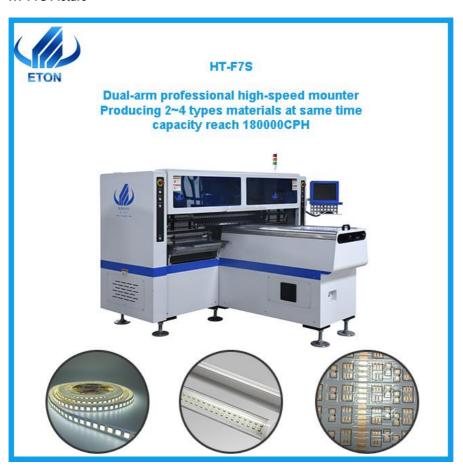

#### Description of Pick and Place Machine HT-F7S

- 1. Dual-arm professional highspeed mounter, 2~4 type of materials capacity reach 18000 CPH
- 2. Apply to the 0.6M,0.9M,1.2M rigid PCB and 0.5M,1M LED flexible strip light, available for board with any propotion of LED chip and resistor.
- 3. Two mounting modules, 17 nozzles for each mounting part, part A or part B can be mounted separately or synchronously.
- 4. Calibration automatically, high precision, available for RGB.
- 5. Exclusive patent technology: Group to take and group to mount.

#### **HT-F7S of Technical Parameter**

| Dimension             | 2700*2300*1550mm                               |
|-----------------------|------------------------------------------------|
|                       | Max:1200*330mm                                 |
| PCB Size              |                                                |
|                       | Min:100*100mm                                  |
| PCB Thickness         | 0.5~5mm                                        |
| Mounting mode         | Group picking and group placing                |
| Mounting precision    | ±0.02mm                                        |
| Mounting height       | ≤5mm                                           |
| Mounting speed        | 150000-180000 CPH                              |
| Components            | LED 3014/3020/3528/5050 and                    |
|                       | resistors,capacitors,bridge rectifiers etc.    |
| Components space      | 0.5mm                                          |
| No.of feeders station | 68 PCS                                         |
| No.of head            | 34 PCS                                         |
| Power                 | 380AC 50Hz                                     |
| Power consumption     | 6KW                                            |
| X,Y,Z Axis drive way  | High-end magnetic linear motor and servo motor |

#### **Application of HT-F7S**

Apply to the tube light, 0.6M,0.9M,1.2M rigid PCB and 0.5M,1M LED flexible strip light etc.

HT-F7S semi-automatic production line