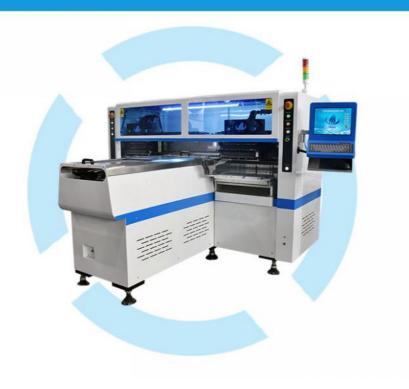

### **Product Description**

HT-F9 apply to the strip light,rigid PCB,RGB Producing 4types materials at the same time,capacity reach 250000 CPH.

#### **Product Specification**

Name: SMT Pick And Place Machine

• Dimension: 2700\*2300\*1550mm

• Weight: 1700KG

• PCB Length Width: Max:1200\*330mm, Min:100\*100mm

• Mounting Speed: 200,000-250,000 CPH

Pcb Thickness: 0.5-5 Mm
No.of Camera: 5pcs
Min Applicable Components: 0402