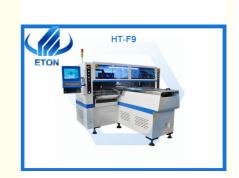

### HT-F9

# HT-F9

#### **Product Specification**

Name: SMT Pick And Place Machine

• Dimension: 2700\*2300\*1550mm

• Weight: 1700KG

• PCB Length Width: Max:1200\*330mm, Min:100\*100mm

• Mounting Speed: 200,000-250,000 CPH

Pcb Thickness: 0.5-5 Mm
No.of Camera: 5pcs
Min Applicable Components: 0402