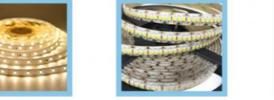

# 3100\*2300\*1550mm

Suitable for 5m, 50m, roll to roll LED strip light

Mounting parts

Close up of mounting head

Mark camera

Linear motor

HT-T9

Avaible for 5m,50m or any length of Flexible strip and Roll to Roll