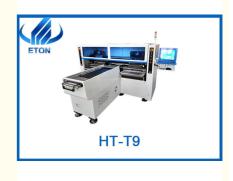

### **Basic Information**

- Place of Origin:
- Brand Name: ETON
- Certification:
- Model Number:
- Minimum Order Quantity: 1 Set
- Packaging Details: wooden box with vacuum package

HT-T9

China

CCC/CE/SIRA

#### **Production Introduction**

HT-T9

This machine's feature is group to pick and group to mount, mountingspeed reach 250000 CPH.