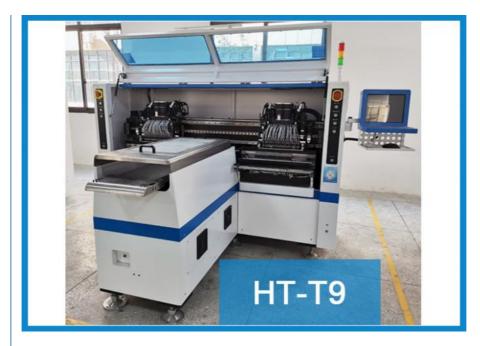

### **Basic Information**

- Place of Origin:
- Brand Name: ETON
- Certification:
- Model Number:
- Minimum Order Quantity: 1 Set
- Packaging Details: wooden box with vacuum package

HT-T9

China

CCC/CE/SIRA

#### **Production Introduction**

HT-T9

This machine's feature is group to pick and group to mount, mountingspeed reach 250000 CPH.