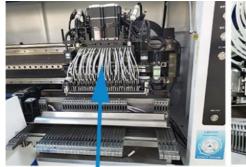

# 3100\*2300\*1550mm

Suitable for 5m, 50m, roll to roll LED strip light

Mounting parts

Close up of mounting head

Mark camera

Linear motor

HT-T9

Avaible for 5m,50m or any length of Flexible strip and Roll to Roll