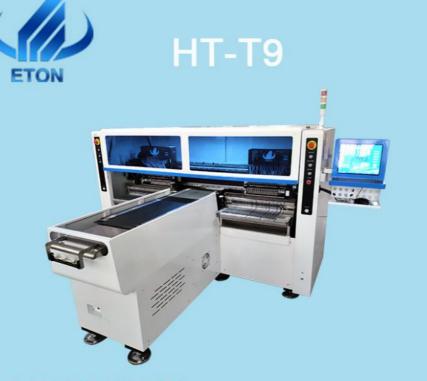

### **Basic Information**

- Place of Origin:
- Brand Name: ETON
- Certification:
- Model Number:
- Minimum Order Quantity: 1 Set
- Packaging Details: wooden box with vacuum package

HT-T9

China

CCC/CE/SIRA

#### **Production Introduction**

HT-T9

This machine's feature is group to pick and group to mount, mountingspeed reach 250000 CPH.