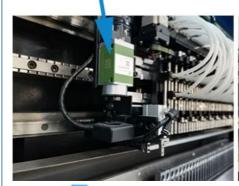

# 3100\*2300\*1550mm

Suitable for 5m, 50m, roll to roll LED strip light

Mounting parts

Close up of mounting head

Mark camera

Linear motor

HT-T9

Avaible for 5m,50m or any length of Flexible strip and Roll to Roll