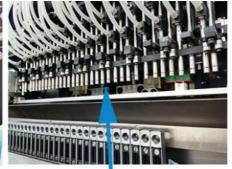

# 3100\*2300\*1550mm

Suitable for 5m, 50m, roll to roll LED strip light

Mounting parts

Close up of mounting head

Mark camera

Linear motor

HT-T9

Avaible for 5m,50m or any length of Flexible strip and Roll to Roll