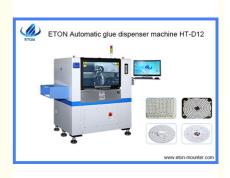

# **Product Specification**

• Dimension: 1800\*1050\*1550mm

• Warranty: 1 Year

MAX PCB Size: 1200\*500mmSystem: Windows 7Display: Led Monitor

No,of Camera:
 1 Set Industrial Camera

Dispensing Accuracy: 0.1mmDispensing Speed: 90000CPH

#### Machine parameter

| Item                | HT-D12-1200                   |
|---------------------|-------------------------------|
| Dimension           | 1800*1050*1550mm              |
| Total weight        | 800kg                         |
| MAX PCB size        | 1200*500mm                    |
| PCB clamping        | Adjustable pressure pneumatic |
| Dispensing mode     | Pneumatic injection value     |
| No.of camera        | 1 set industrial camera       |
| Dispensing accuracy | 0.1mm                         |
| Dispensing height   | <15mm                         |
| Dispensing speed    | 90000CPH                      |
| Power consumption   | 1.5kw                         |