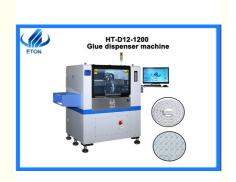

# **Product Specification**

• Dimension: 1800\*1050\*1550mm

• Warranty: 1 Year

MAX PCB Size: 1200\*500mmSystem: Windows 7Display: Led Monitor

No,of Camera:
 1 Set Industrial Camera

Dispensing Accuracy: 0.1mmDispensing Speed: 90000CPH

#### Machine parameter

| Item                | HT-D12-1200                   |
|---------------------|-------------------------------|
| Dimension           | 1800*1050*1550mm              |
| Total weight        | 800kg                         |
| MAX PCB size        | 1200*500mm                    |
| PCB clamping        | Adjustable pressure pneumatic |
| Dispensing mode     | Pneumatic injection value     |
| No.of camera        | 1 set industrial camera       |
| Dispensing accuracy | 0.1mm                         |
| Dispensing height   | <15mm                         |
| Dispensing speed    | 90000CPH                      |
| Power consumption   | 1.5kw                         |