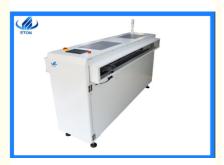

# 1200mm Dual Rail PCB Translational Conveyor Automatic For SMT Line

# **Basic Information**

- Place of Origin:
- Brand Name:
- Certification:
- Model Number:
- Minimum Order Quantity:
- Price:
- Packaging Details:
- Delivery Time:
- Payment Terms:
- Supply Ability:



## **Product Specification**

| • Name:                           | PCB Translational Conveyor                                                   |
|-----------------------------------|------------------------------------------------------------------------------|
| • Dimension:                      | 600*800*1200 Mm                                                              |
| <ul> <li>Software:</li> </ul>     | R&D Independently                                                            |
| Warranty:                         | 1 Year                                                                       |
| • Weight:                         | 90kg                                                                         |
| Condition:                        | New