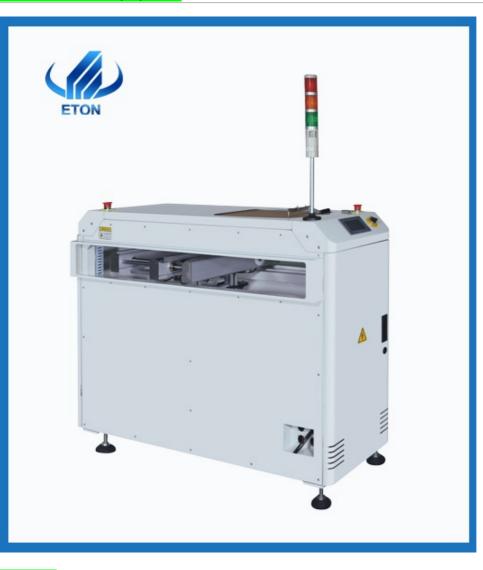

### 1200mm dual rail translational conveyor move machine for PCB in SMT line

#### Product features of pcb translational conveyor

Semi-closed design ensures the highest level of safety protection; PLC control system, color touch screen operation interface; The position and direction of the PCB can be freely selected; Automatic width adjustment, displacement by precision screw drive; Standard SMEMA signal communication mode.

#### pcb translational conveyor pictures