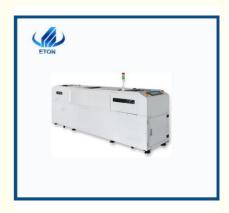

i> </ul> | AC110~220V                                                                   |
| • Type:                           | SMT Machine Related Products                                                 |
| <ul> <li>Application:</li> </ul>  | Smt Production Line                                                          |
| Programme Method:                 | Automatic Data Import/ Video Study/<br>Keyboard Input                        |
| Highlight:                        | SMT Line PCB translational conveyor,<br>Dual Rail PCB translational conveyor |

CHINA ETON

MV330

1 set

T/T

CE,CCC, RISA

FOB USD 3600~6000/sets

30 work days after deposit

50 sets per mouth

Our packing is made of wooden box with vacuum package, and we promise to deliver the goods within four weeks after payment.



### More Images







### **Product Description**

### 1200mm dual rail translational conveyor move machine for PCB in SMT line

#### Product features of pcb translational conveyor

Semi-closed design ensures the highest level of safety protection; PLC control system, color touch screen operation interface; The position and direction of the PCB can be freely selected; Automatic width adjustment, displacement by precision screw drive; Standard SMEMA signal communication mode.

#### Technical parameter of pcb translational conveyor

|                                           | The equipment is used to change the conveying direction of circuit board in the production line, scattered or assembled |
|-------------------------------------------|-----------------------------------------------