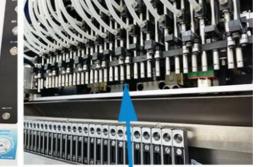

ed:

• Pcb Thickness:

• Power Supply:

• Warranty:

• Highlight:

SMT Pick And Place Machine 3100\*2300\*1550\*1700mm 200,000-250,000 CPH 1700KG 0.5-1.5MM LED3014、3020、5050 And • Applicable Components: Resistor, capacitors, bridge Rectifiers Etc • PCB Length Width: 250mm\*any Length • Positioning Accuracy: 0.02mm(Repeat Precision) 380AC 50HZ 1 Year, 12 Months SMT mounting machine Roll To Roll, LED3014 SMT mounting machine,

0.02mm pick and place machine

#### **Production Introduction**

The first choice machine of soft light belt factory, with ultra-high speed mounting capacity, can greatly improve your production efficiency



# 3100\*2300\*1550mm Optimal speed:200,000-250,000CPH



## HT-T9



### Avaible for 5m,50m or any length of Flexible strip and Roll to Roll



# Mounting parts



# Close up of mounting head

Linear motor

# Mark camera







1.SMT TOP brand in China2.52000 Square meters industrial park3.Production centre,R&D centre and quality inspection centre

# CERTIFICATE



National Hi-tech Industry contribution



HENGFENG INDUSTRIAL AREA, ZHOUSHI ROAD NO. 739, HEZHOU COMMUNITY, HANGCHENG STREET, BAOAN, SHENZHEN, CHINA