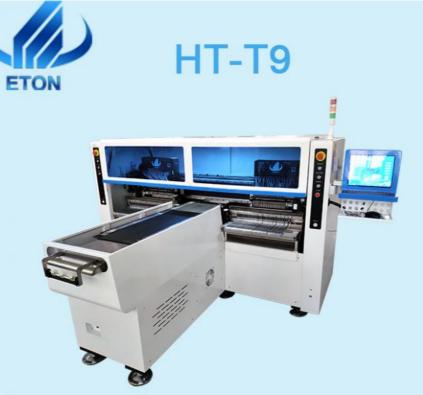

#### **Production Introduction**

The first choice machine of soft light belt factory, with ultra-high speed mounting capacity, can greatly improve your production efficiency

# 3100\*2300\*1550mm Optimal speed:200,000-250,000CPH

## HT-T9