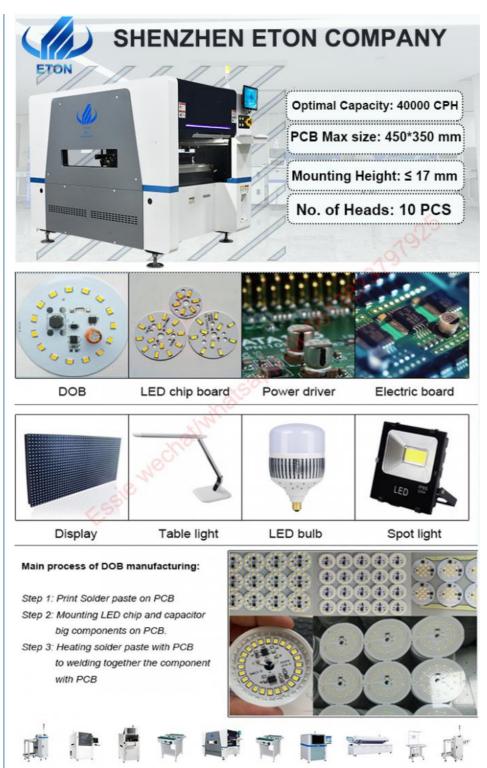

#### **Product Specification**

Optimal Speed: 40000cphNo. Of Heads: 10pcsPcb Thickness: 0.1-6mm

Camera Feature: Vision Alignment, Mark Camera

Mounting Height: ≤15mmPower: AC 380V

• Highlight: 10pcs Heads Led Bulb Making Machine,

#### So what is RT-1 pick and place machine?

RT-1 pick and place machine is mainly for making small led light, and the led light pcb board not exceed 450\*350mm, such as led bulb, ceiling light, street light, flood light, down-light, solar light, bulb DOB, driver, etc.

#### How fast can it reach?

With 10 heads, Optimal speed can reach 40000CPH

#### Which components it can mount?

It can mount led chips, resistors, capacitors, inductance, sockets, bridge rectifiers, shaped components, etc