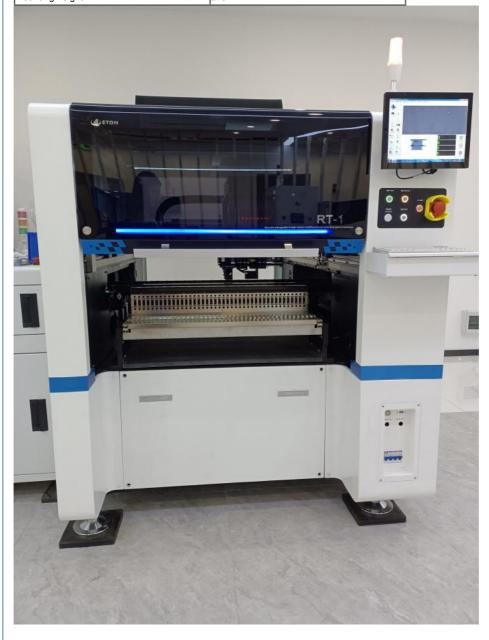

#### Brief introduction about RT-1 pick and place machine:

#### So what is RT-1 pick and place machine?

RT-1 pick and place machine is mainly for making small led light, and the led light pcb board not exceed 450\*350mm, such as led bulb, ceiling light, street light, flood light, down-light, solar light, bulb DOB, driver, etc.

### ETON SMT RT-1 Pick and place machine