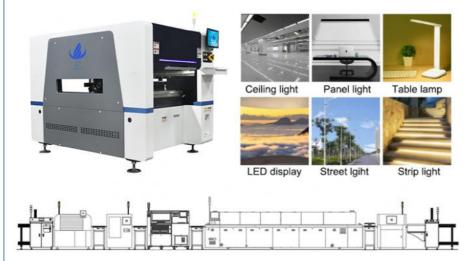

#### So what is RT-1 pick and place machine?

RT-1 pick and place machine is mainly for making small led light, and the led light pcb board not exceed 450\*350mm, such as led bulb, ceiling light, street light, flood light, down-light, solar light, bulb DOB, driver, etc.