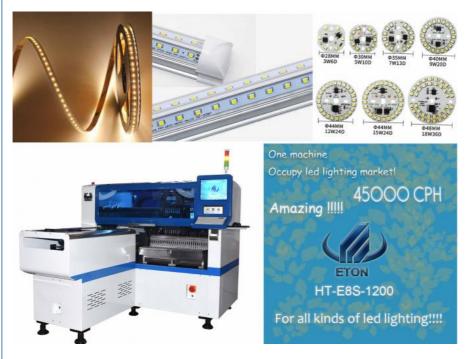

## **Product Specification**

| <ul> <li>Dimension:</li> </ul>         | 2550*1650*1550mm                                                              |
|----------------------------------------|-------------------------------------------------------------------------------|
| • Total Weight:                        | 1250kg                                                                        |
| System:                                | Windows7                                                                      |
| <ul> <li>Software:</li> </ul>          | R&D Independently                                                             |
| <ul> <li>Power Consumption:</li> </ul> | 4KW                                                                           |
| • Feeders:                             | 30 PCS                                                                        |
| Nozzles:                               | 8PCS                                                                          |
| • Speed:                               | 40000CPH                                                                      |
| <ul> <li>Warranty:</li> </ul>          | 1 Year                                                                        |
| Application:                           | PCB, Power Driver.electric Board.lens.linear<br>Bulb.household Appliance Etc. |
| <ul> <li>Highlight:</li> </ul>         | Single module led light making machine,                                       |

CHINA

ETON

ccc,ce,risa

FOB USD 49000~59000/sets

30 work days after deposit

Our packing is made of wooden box with vacuum package, and we promise to deliver the goods within four weeks after payment.

HT-E8S

T/T, L/C

#### technical parameter

|                      |                                    | HT-E8S                                       |
|----------------------|------------------------------------|----------------------------------------------|
|                      | PCB length width                   | Max:1200*300mm min:100*100mm                 |
| PCB                  | PCB thickness                      | 0.5~5mm                                      |
|                      | PCB clamping                       | Adjustable pressure pneumatic                |
|                      | Mounting mode                      | ØGroup to picking and separate to placing    |
|                      |                                    | ØSeparate to picking and separate to placing |
| O.S.                 | system                             | Windows 7                                    |
|                      | software                           | R&D independently                            |
|                      | display                            | Touch screen monitor                         |
|                      | Input device                       | Keyboard, mouse                              |
| Ma<br>Ma<br>Ma<br>Co |                                    | 2sets of imported camera                     |
|                      | No.of camera                       | Vision for the alignment identification,mark |
|                      |                                    | correction                                   |
|                      | Mounting precision                 | 0.02mm(repeat precision)                     |
|                      | Mounting height                    | <36mm                                        |
|                      | Mounting speed                     | 40000CPH                                     |
|                      | Components space                   | 0.2mm                                        |
|                      | No.of feeders station              | 30PCS                                        |
|                      | No.of nozzles                      | 8PCS                                         |
|                      | Power                              | 380AC 50HZ                                   |
| Vision               | Power consumption                  | 4KW                                          |
|                      | Conveyor transmission              | Max length:1200mm                            |
|                      | Transmission speed                 | >500mm/sec                                   |
|                      | Transmission direction             | Both direction                               |
|                      | Transmission mode                  | Auto online drive                            |
|                      | Air pressure                       | >5.0kg /cm <sup>2</sup>                      |
|                      | Electrical control                 | Independent research and development by ETON |
|                      | Motion control card<br>module 1set | Independent research and development by ETON |
|                      | X,Y,X axis drive way               | Servo motor control for X,Y,Z axis           |
|                      | Feeding way                        | Electric feeder with double motor            |

Application

Power driver, electric board, lens, linear bulb, household appliance etc.