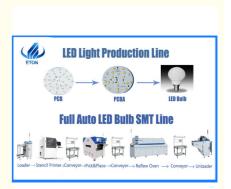

#### Product presentation Single module machine

Mounting components:LED,capacitors,resistors,IC,shaped components,etc. Component:min.size 0402 max.height 36 mm. Application: power driver.electric board.lens.linear bulb.household appliance etc.

Application

Power driver, electric board, lens, linear bulb, household appliance etc.