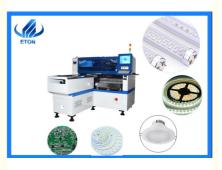

# High Efficiency LED Light Making Machine Bulb SMT Pick And Place Machine

# High Efficiency led light making machine bulb pick and place machine in SMT line

#### Product presentation Single module machine

Mounting components:LED,capacitors,resistors,IC,shaped components,etc. Component:min.size 0402 max.height 36 mm. Application: power driver.electric board.lens.linear bulb.household appliance etc.

Application

Power driver, electric board, lens, linear bulb, household appliance etc.