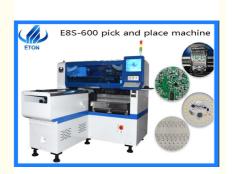

# Multifunctional LED Mounter Machine 20 Heads 80000CPH SMT Pick And Place Machine

### LED mounter multifunctional 20 heads 80000CPH smt pick and place machine

#### **Product introduction**

PCB length width: max 600\*500mm min 100\*100mm

2 sets of imported camera, with vision for the flight identification, Mark correction

XYZ Axis drive way:high-end magnetic linear motor and servo motor

High-speed pick and place machine

Software independent research and development by ETON