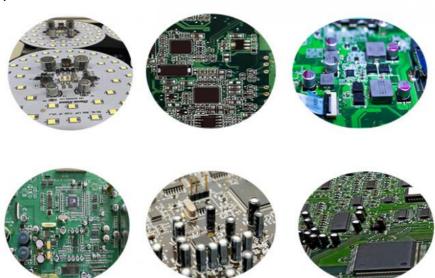

#### **Application**

Suitable for mounting LED chip, capacitors, resistors, lens, IC, shaped components,etc Mounting products such as power drive, electric board, lens, DOB bulb, linear bulb, household appliance etc.