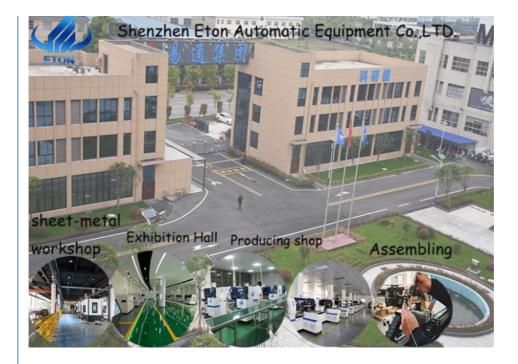

#### Company profile

Shenzhen ETON Automatic Equipment Co.,Ltd, was founded in 2011, it is a manufacturing and process solution provider focusing on R&D, production, sales and service of SMT high-speed pick and place machines and SMT peripheral automation equipment.