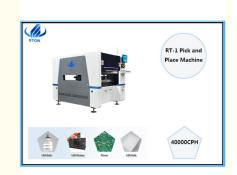

# 10 Heads LED Bulb Making Machine High Precion 2Pcs Camera Pick And Place Machine

# **Product Specification**

• Dimention(mm): 1200\*1930\*1500

• Total Weight: 2000kg

PCB Length Width: MAX:450mm\*350mm MIN:80\*80mm
PCB Thickness: 0.1-6mm (if<0.6mm Need Jig)</li>

Mounting Precision: ±0.04mm
Mounting Speed: 40000CPH
No.of.feeders System: 42PCS
No.of .head: 10PCS

| Model                 | RT-1                                                    |
|-----------------------|---------------------------------------------------------|
| Dimension(mm)         | 1200*1930*1500                                          |
| Total weight(kg)      | 2000                                                    |
| PCB length width(mm)  | MAX:450*350 (Non-omnidirectional 610*350)<br>MIN:80*80  |
| PCB Thickness         | 0.1-6mm (if<0.6mm, need jig)                            |
| Mounting precision    | ±0.04mm                                                 |
| Mounting height       | Standard:≤15mm (Height customizable)                    |
| Components            | LED chip, capacitors, resistor, shaped components, etc. |
| No.of feeders station | 42PCS                                                   |
| No. of head           | 10PCS                                                   |
| Transmission speed    | ≤1000mm/sec                                             |