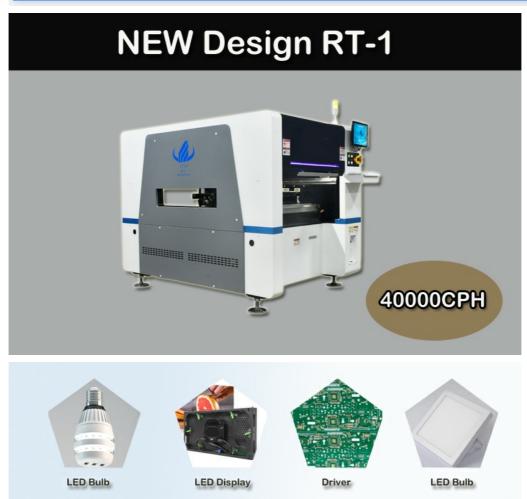

# 10 Heads LED Bulb Making Machine High Precion 2Pcs Camera Pick And Place Machine

# **Product Specification**

• Dimention(mm): 1200\*1930\*1500

• Total Weight: 2000kg

PCB Length Width: MAX:450mm\*350mm MIN:80\*80mm
PCB Thickness: 0.1-6mm (if<0.6mm Need Jig)</li>

Mounting Precision: ±0.04mm
Mounting Speed: 40000CPH
No.of.feeders System: 42PCS
No.of .head: 10PCS

| Model                 | RT-1                                                    |
|-----------------------|---------------------------------------------------------|
| Dimension(mm)         | 1200*1930*1500                                          |
| Total weight(kg)      | 2000                                                    |
| PCB length width(mm)  | MAX:450*350 (Non-omnidirectional 610*350)<br>MIN:80*80  |
| PCB Thickness         | 0.1-6mm (if<0.6mm, need jig)                            |
| Mounting precision    | ±0.04mm                                                 |
| Mounting height       | Standard:≤15mm (Height customizable)                    |
| Components            | LED chip, capacitors, resistor, shaped components, etc. |
| No.of feeders station | 42PCS                                                   |
| No. of head           | 10PCS                                                   |
| Transmission speed    | ≤1000mm/sec                                             |