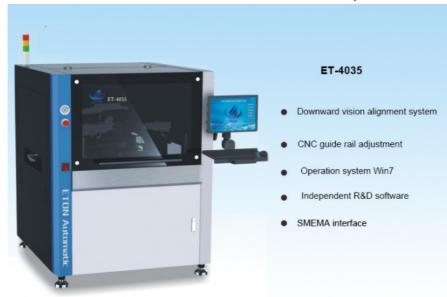

## ET4035 Full Automatic Vision Stencil Printer Machine SMT PCB Printing

#### Configuration

1. This modul has pro grammable suspension printing head, two sets of stepping motor drive,

- the pressure of front and rear scraper can be adjusted separately to ensure the inconsistency of front .
- 2. Stainless steel(standard), plastic
- 3. Downward vision alignment system
- 4.CNC guiderail adjustment
- 5.Operating system Windows 7,Independent R&D software
- 6.Built-in software diagnostic system
- 7.SMEMA interface