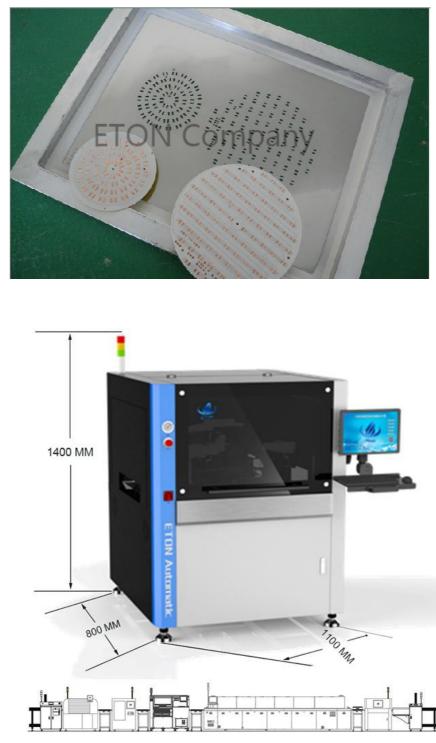

#### **Product Specification**

| <ul><li>Printing Accuracy:</li><li>Cycle Time:</li></ul>         | 0.025mm<br><9s (Exclide Printing&cleaning) |
|------------------------------------------------------------------|--------------------------------------------|
| <ul><li>PCB Warpage:</li><li>Repeat Position Accuracy:</li></ul> | Max.PCB Diagonal 1%<br>0.01mm              |
| PCB Thickness:                                                   | 0.2~6mm                                    |
| • PCB Max Size:                                                  | 400*340mm                                  |
| PCB Min Size:                                                    | 50*50mm                                    |
| Screen Frames:                                                   | Thickness:25~45mm                          |
|                                                                  |                                            |