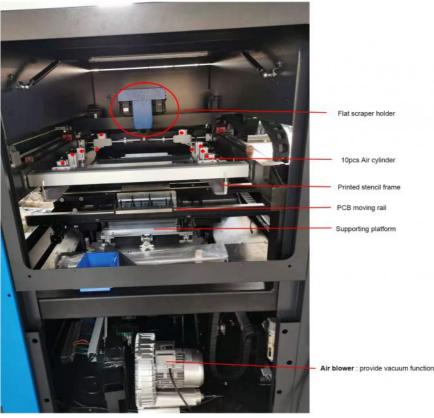

#### Configuration

1. This modul has pro grammable suspension printing head, two sets of stepping motor drive,

- the pressure of front and rear scraper can be adjusted separately to ensure the inconsistency of front .
- 2. Stainless steel(standard), plastic
- 3. Downward vision alignment system
- 4.CNC guiderail adjustment
- 5.Operating system Windows 7,Independent R&D software
- 6.Built-in software diagnostic system
- 7.SMEMA interface