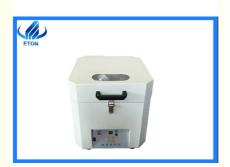

# Max Speed 1000 Rpm 35KG SMT Solder Paste Mixer Manual Speed Control Function

## Manual speed control function Max speed reach 1000 rpm 35KG SMT Solder paste mixer

#### Machine main features

Maximum speed can reach 1000 rpm

When stirring, it is necessary to de-ice the solder paste beforehand;

Do not have to open the container;

Power single phase 220v:

No gas problem:

Does not destroy the shape of tin powder:

Fixtures are suitable for all kinds of 500g packaging solder paste cans;

Mixing time can be set arbitrarily;

Has manual speed control function

| Item                                           | Solder paste mixer                                                    |
|------------------------------------------------|-----------------------------------------------------------------------|
| Dimension                                      | 400x400x420mm                                                         |
| Weight                                         | About 35KG                                                            |
| Operating Voltage                              | AC 220V 50Hz 60Hz >60W                                                |
| Operating speed                                | Motor 1350 RPM revolution: 1000RPM Rotation: 500PRM                   |
| Working capacity                               | 500 g. Syringe, red plastic tube, etc. the fixture can be customized. |
| Stir two cans of solder paste at the same time | 500g                                                                  |
| Stiring time                                   | 1-99 minute digitally adjustable                                      |
| Operation method                               | Light touch button for easy operation                                 |
| Fixture function                               | Universal fixture for all kinds of brand solder paste cans            |
| Running noise                                  | Low running noise <20dB                                               |