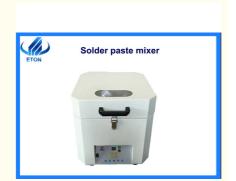

# Max Speed 1000 Rpm 35KG SMT Solder Paste Mixer Manual Speed Control Function

## Manual speed control function Max speed reach 1000 rpm 35KG SMT Solder paste mixer

#### Machine main features

Maximum speed can reach 1000 rpm

When stirring, it is necessary to de-ice the solder paste beforehand;

Do not have to open the container;

Power single phase 220v:

No gas problem:

Does not destroy the shape of tin powder:

Fixtures are suitable for all kinds of 500g packaging solder paste cans;

Mixing time can be set arbitrarily;

Has manual speed control function

| Item                                           | Solder paste mixer                                                    |
|------------------------------------------------|-----------------------------------------------------------------------|
| Dimension                                      | 400x400x420mm                                                         |
| Weight                                         | About 35KG                                                            |
| Operating Voltage                              | AC 220V 50Hz 60Hz >60W                                                |
| Operating speed                                | Motor 1350 RPM revolution: 1000RPM Rotation: 500PRM                   |
| Working capacity                               | 500 g. Syringe, red plastic tube, etc. the fixture can be customized. |
| Stir two cans of solder paste at the same time | 500g                                                                  |
| Stiring time                                   | 1-99 minute digitally adjustable                                      |
| Operation method                               | Light touch button for easy operation                                 |
| Fixture function                               | Universal fixture for all kinds of brand solder paste cans            |
| Running noise                                  | Low running noise <20dB                                               |