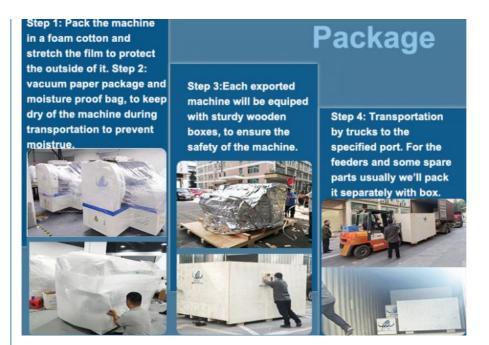

## **Packages**

- Step 1: Wrap with stretch film to prevent the equipment from.
- Step 2: Vacuum paper packaging and moisture-proof bag, so that the machine can be kept dry during transportation to prevent moisture.
- Step 3: Use straps and triangular wood to fix the machine to prevent damage to the machine during transportation.
- Step 4: Each exported machine will be equipped with sturdy export wooden boxes, to ensure that the delivered product is good.