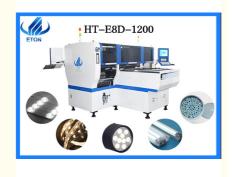

CCC CE SIRA

HT-E8D-1200

#### 90000CPH 8KW 24 heads 48 feeders LED lens LED lights making pick and place machine **Product description**

HT-E8D-1200 is a dual-mode magnetic multifunctional high-speed mounter

The dual-mode group of this model is controlled by two systems, which means that two PCB boards can be produced at the same time

Magnetic levitation linear motor is adopted. Compared with the servo motor used in most products on the market, this one has longer service life, higher precision and better mounting effect

Multi function means that this machine is a universal machine, which can be applied to a variety of different LED lamps, such as LED bulb, DOB bulb, street lamp, down lamp, ceiling lamp, panel lamp, lamp tube, lamp strip, lamp strip, etc. it can also produce LED lens, LED display screen and driver