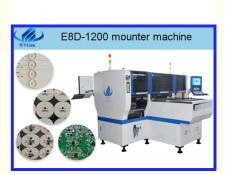

CCC CE SIRA

HT-E8D-1200

Magnetic levitation linear motor is adopted. Compared with the servo motor used in most products on the market, this one has longer service life, higher precision and better mounting effect

Multi function means that this machine is a universal machine, which can be applied to a variety of different LED lamps, such as LED bulb, DOB bulb, street lamp, down lamp, ceiling lamp, panel lamp, lamp tube, lamp strip, lamp strip, etc. it can also produce LED lens, LED display screen and driver