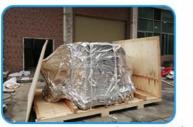

#### Package

We usually use vacuum wooden cases to pack the products. Vacuum can be very shock proof and ensure the integrity of the products. If you have special requirements for packaging, we can also realize it for you.

# PACKAGE

Step1: package with foam cotton

Step2: package with vacuum wooden box