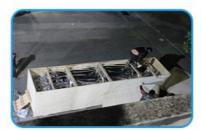

#### Package

We usually use vacuum wooden cases to pack the products. Vacuum can be very shock proof and ensure the integrity of the products. If you have special requirements for packaging, we can also realize it for you.

# PACKAGE

Step1: package with foam cotton

Step2: package with vacuum wooden box