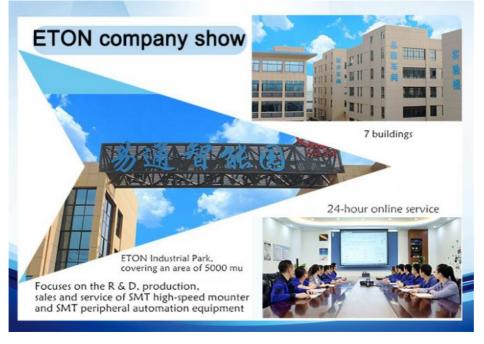

#### Company show

ETON automation equipment Co., Ltd. is headquartered in Shenzhen and the factory is in Jiangxi Province. We have a factory covering an area of 5000 mu. We are a very powerful SMT machine manufacturing supplier with comprehensive strength. Our products are exported to more than 20 countries such as South Korea, India, Vietnam, Egypt, Turkey, Russia, Brazil and Iran.