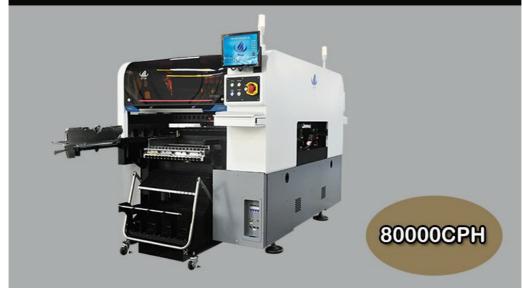

# 20 Heads Pick And Place Machine 500X450mm PCB Size 80000 CPH Speed

# **Product Specification**

- Dimention:
- Total Weight:
- PCB Length Width:
- PCB Thickness:
- System:
- Software:
- No.of Camera:

• Components:

• Highlight:

- Mounting Speed:
- 80000CPH

**R&D** Indepentently

2788\*1686\*1375

1700kg

4pcs

0.5-4.5mm Windows 7

Min 0201 ~40\*40mm Tape Reel Packages And IC Tray Feeder Etc

Max : 500\*450mm Min : 50\*50mm

- Electrical Control: Indepentent Research And Development By Eton.
  - 20 Heads Pick And Place Machine, Pick And Place Machine 80000 CPH

# **Production Introduction - YT202S**

- 1-Mounting speed: 80000 CPH
- 2-No. of camera: 4pcs Bottom vision camera recognitio
- 3-Components range: Min 0201 ~40\*40mm Tape reel packages and IC tray feeder etc.
- 4-Electrical control: Independent research and development by ETON
- 5-/No. of Heads: Double side:20pcs(single side:10pcs)