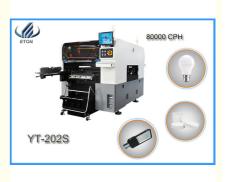

# 20 Heads Pick And Place Machine 500X450mm PCB Size 80000 CPH Speed

# **Product Specification**

- Dimention:
- Total Weight:
- PCB Length Width:
- PCB Thickness:
- System:
- Software:
- No.of Camera:

• Components:

• Highlight:

- Mounting Speed:
- 80000CPH

**R&D** Indepentently

2788\*1686\*1375

1700kg

4pcs

0.5-4.5mm Windows 7

Min 0201 ~40\*40mm Tape Reel Packages And IC Tray Feeder Etc

Max : 500\*450mm Min : 50\*50mm

- Electrical Control: Indepentent Research And Development By Eton.
  - 20 Heads Pick And Place Machine, Pick And Place Machine 80000 CPH

# **Production Introduction - YT202S**

- 1-Mounting speed: 80000 CPH
- 2-No. of camera: 4pcs Bottom vision camera recognitio
- 3-Components range: Min 0201 ~40\*40mm Tape reel packages and IC tray feeder etc.
- 4-Electrical control: Independent research and development by ETON
- 5-/No. of Heads: Double side:20pcs(single side:10pcs)