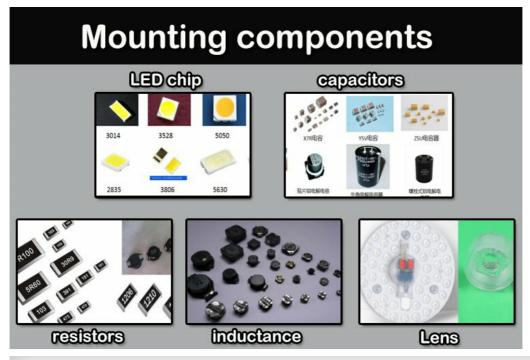

# More Images

Our Product Introduction

## New High-speed 500\*450mm pcb size high precision Pick and Place machine

# **Production Introduction - YT202S**

- 1-Mounting speed: 80000 CPH
- 2-No. of camera: 4pcs Bottom vision camera recognitio
- 3-Components range: Min 0201 ~40\*40mm Tape reel packages and IC tray feeder etc.
- 4-Electrical control: Independent research and development by ETON
- 5-/No. of Heads: Double side:20pcs(single side:10pcs)