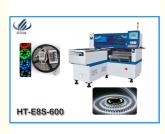

# 5M led strip light 45000 CPH wide use 0402 components pick and place machine

## **Product Specification**

• Dimention: 1550\*1650\*1550

• Total Weight: 1500kg

PCB Length Width: Max 600\*500mm Min 100\*100mm

PCB Thickness: 0.5-5mm
System: Windows 7
Software: R&D Independently
No.of Camera: 2 Sets Of Imported Camera

Mounting Speed: 45000CPH

Components:
LED Chip, Capacitors, Resistor, IC, Shaped

Components.etc.

Electrical Control: Indepentent Research And Development By

ton.

## Product Description

5M Led Strip Light 45000 CPH Wide use Pick and Place Machine

HT-E8S-600 Wide use Pick and Place Machine

**Production Introduction - HT-E8S-600** 

1Dimention:1550\*1650\*1550mm 2Total weight: 1500kg 3PCB thickness:0.5-5mm 4Placement Head: 12PCS 5Operating environment:23 ±3