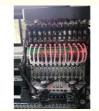

## **Product Specification**

• Dimention: 1550\*1650\*1550

• Total Weight: 1500kg

PCB Length Width: Max 600\*500mm Min 100\*100mm

PCB Thickness: 0.5-5mm
System: Windows 7
Software: R&D Independently
No.of Camera: 2 Sets Of Imported Camera

Mounting Speed: 45000CPH

Components:
LED Chip, Capacitors, Resistor, IC, Shaped

Components.etc.

Electrical Control: Indepentent Research And Development By

ton.

## Product Description

5M Led Strip Light 45000 CPH Wide use Pick and Place Machine

HT-E8S-600 Wide use Pick and Place Machine

**Production Introduction - HT-E8S-600** 

1Dimention:1550\*1650\*1550mm 2Total weight: 1500kg 3PCB thickness:0.5-5mm 4Placement Head: 12PCS 5Operating environment:23 ±3