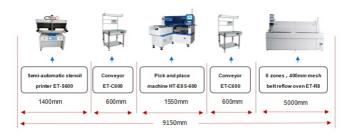

Honor Customer Introduction - HT-E8S-600

SMT Line Introduction - HT-E8S-600

#### 2. I want to produce led display, does your machine suitable for produce this product?

A: Yes, we could provide whole SMT Line for led display manufacturing, include stencil printer machine, pick and place machine, reflow oven machine, conveyor machine, etc