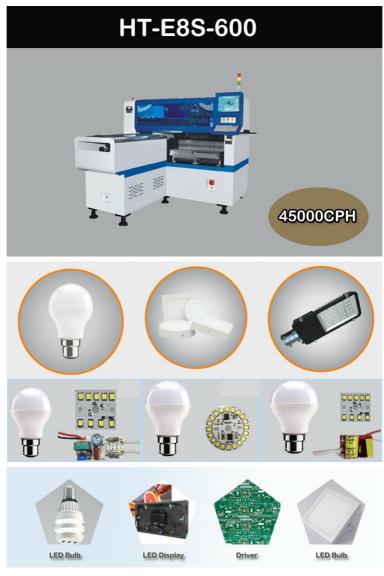

# 5M led strip light 45000 CPH wide use 0402 components pick and place machine

## Product Description

5M Led Strip Light 45000 CPH Wide use Pick and Place Machine

HT-E8S-600 Wide use Pick and Place Machine

**Production Introduction - HT-E8S-600** 

1Dimention:1550\*1650\*1550mm 2Total weight: 1500kg 3PCB thickness:0.5-5mm 4Placement Head: 12PCS 5Operating environment:23 ±3

#### 2. I want to produce led display, does your machine suitable for produce this product?

A: Yes, we could provide whole SMT Line for led display manufacturing, include stencil printer machine, pick and place machine, reflow oven machine, conveyor machine, etc