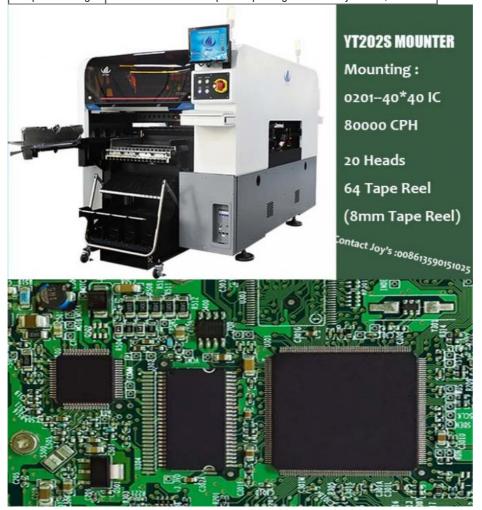

#### IC mounting machine

YT202S is the high precision mounting machine, it is suitable for mini component is 0201, max components is 0402, widely apply to many kind of electrical board manufacturing. Such as the PLCC/QFP/SOP/SOT/CSP/BGA/etc ETON New upgrade mounting machine YT202S also is equipped with IC tray car and the Feeder Car, more intelligent and convenient for factory manufacturing.

#### Machine parameter

| Model           | YT202S       |    | Mounting speed      | 80000 CPH                   |
|-----------------|--------------|----|---------------------|-----------------------------|
| Mini PCB Size   | 50*50 mm     |    |                     | 500*300 mm                  |
|                 |              |    |                     |                             |
| PCB thickness   | 0.5-4.5mm    |    | No. of Camera       | 4 sets digital camera       |
| Mounting height | ≦20mm        |    | Power               | 6KW                         |
| Component range | Mini 0201-40 | *4 | 0mm tape reel packa | ge and IC tray feeder, etc. |