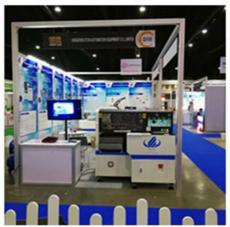

# HT-T92S LED Strip Light Mountingamchine SMT Pick And Place Machine

### **Basic Information**

Place of Origin: China Brand Name: ETON

Certification: CCC/CE/SIRA
Model Number: HT-T02S
Minimum Order Quantity: 1 Set

Packaging Details: wooden box with vacuum package

• Payment Terms: T/T

• Supply Ability: 50 sets per month



### **Product Specification**

### **Product Description**

China High-end Intelligent Manufacturing Pioneer SMT INNOVATION

#### **ETON VALUE SERIES**

Create Value For Customers, Create Benefits For Society





## HT-T92S







Avaible for 5m,50m or any length of Flexible strip and Roll to Roll







# **ETON Exhibition**









## HONOR





TOP brand







National Hi-tech

Industry contribution



## How is the training?

you can send your engineers to our factory, or we dispatch our engineers to your factory.we also have special one-on-one online training and video tutorials.

### Do you have oversea after sale service?

We can provide technical support abroad. If you have any technical problems, our engineers will provide you with timely support.

### Is it hard to use these machines?

Machine is very intelligent and easy to operate



**O** 0086 13670197725 (Whatsapp/Wechat)

linda@eton-mounter.com

e smtmountingmachine.com

HENGFENG INDUSTRIAL AREA, ZHOUSHI ROAD NO. 739, HEZHOU COMMUNITY, HANGCHENG STREET, BAOAN, SHENZHEN, CHINA