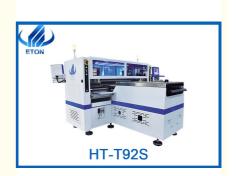

# HT-T92S LED Strip Light Mountingamchine SMT Pick And Place Machine

## HT-T92S

Avaible for 5m,50m or any length of Flexible strip and Roll to Roll