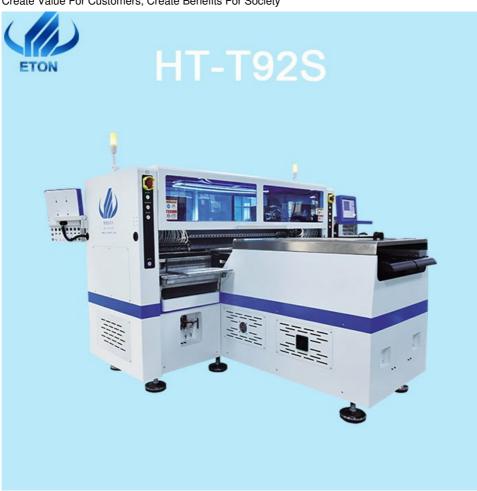

# HT-T92S LED Strip Light Mountingamchine SMT Pick And Place Machine

### **Basic Information**

Place of Origin: China Brand Name: ETON

Certification: CCC/CE/SIRA
Model Number: HT-T02S
Minimum Order Quantity: 1 Set

Packaging Details: wooden box with vacuum package

• Payment Terms: T/T

• Supply Ability: 50 sets per month



### **Product Specification**

### **Product Description**

China High-end Intelligent Manufacturing Pioneer SMT INNOVATION

#### **ETON VALUE SERIES**

Create Value For Customers, Create Benefits For Society





## HT-T92S







Avaible for 5m,50m or any length of Flexible strip and Roll to Roll







# **ETON Exhibition**









## HONOR





TOP brand







National Hi-tech

Industry contribution



## How is the training?

you can send your engineers to our factory, or we dispatch our engineers to your factory.we also have special one-on-one online training and video tutorials.

### Do you have oversea after sale service?

We can provide technical support abroad. If you have any technical problems, our engineers will provide you with timely support.

### Is it hard to use these machines?

Machine is very intelligent and easy to operate



**O** 0086 13670197725 (Whatsapp/Wechat)

linda@eton-mounter.com

e smtmountingmachine.com

HENGFENG INDUSTRIAL AREA, ZHOUSHI ROAD NO. 739, HEZHOU CO