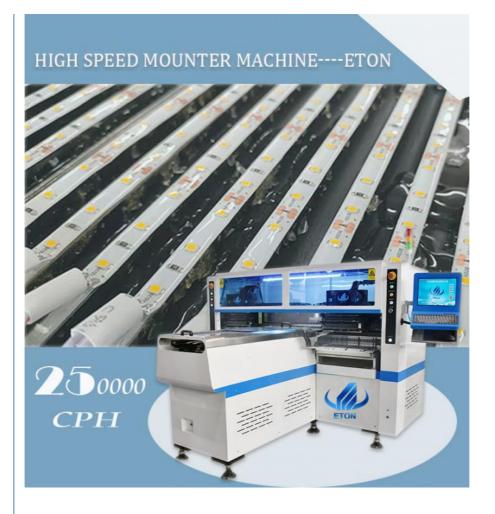

#### high precision 1200mm PCB 250000CPH pcb pick and place machine for led lamp

#### **Details of SMD mounitng machine**

- 1.HT-F9 pick and place machine professional high speed mounter apply to the 0.6m,0.9m,1.2m rigid PCB and 0.5m,1m LED flexible strip.
- 2. Mounting components includes LED 3014/3020/3528/5050 and resistors, capacitors, bridge rectifiers.
- 3.HT-F9 PICK AND PLACE MACHINE professional high speed mounter can producing with 2~4 types of materials with high capacity, available for board with any proportion of LED chip and resistors.
- 4.Two mounting modules ,18 nozzles for each mounting part, part A or B can be mounted separately or synchronously.
- 5. Exclusive patent technology :group to take and group to mount .

#### Technical parameter of SMT machine:

| PCB    | PCB length width       | Max:1200*330mm min:80*330mm                       |
|--------|------------------------|---------------------------------------------------|
|        | PCB thickness          | 0.5~5mm                                           |
|        | PCB clamping           | Adjustable pressure pneumatic                     |
|        | software               | R&D independently                                 |
|        | display                | LED monitor                                       |
|        | Input device           | Keyboard , mouse                                  |
| Vision | No.of camera           | 5 sets of imported camera                         |
| system |                        | Vision alignment,mark correction                  |
|        | Mounting precision     | 0.02mm(repeat precision)                          |
|        | Mounting height        | <15mm                                             |
|        | Mounting speed         | 250000CPH                                         |
|        | Components             | LED 3014/3020/3528/5050 and resistors, capacitors |
|        |                        | ,bridge rectifiers.                               |
|        | Components space       | 0.2mm                                             |
|        | No.of feeders station  | 68PCS                                             |
|        | No.of nozzles          | 68PCS                                             |
|        | Power                  | 220AC 50HZ                                        |
|        | Power consumption      | 5KW                                               |
|        | Conveyor transmission  | Belt drive                                        |
|        | Transmission direction | Single (left to right or right or left)           |
|        | Transmission mode      | Auto online drive                                 |
|        | Position mode          | Optical                                           |
|        | Air pressure           | >5.0kg /cm²                                       |
|        | Electrical control     | Independent research and development by ETON      |