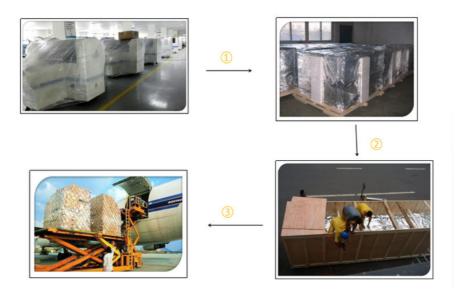

|
|        | Power                  | 220AC 50HZ                                        |
|        | Power consumption      | 5KW                                               |
|        | Conveyor transmission  | Belt drive                                        |
|        | Transmission direction | Single (left to right or right or left)           |
|        | Transmission mode      | Auto online drive                                 |
|        | Position mode          | Optical                                           |
|        | Air pressure           | >5.0kg /cm²                                       |
|        | Electrical control     | Independent research and development by ETON      |

#### PICK AND PLACE MACHINE DETAILS



#### Wooden vacuum packaging:



#### Our Services in SMT production line

Company five level management policy: sincere business, focus on R&D, manufacturing intentions, considerate service, customer trust.

Eton Purpose: To create value for customers, creating benefits for society.

Eton Mission: Professional, Excellent technology, Share the results.

Eton goal: To create a national brand, build international Chinese enterprise.

Eton purpose: To create value for customers, creating benefits for society.









#### FAQ

#### 1.Are you a trade company or a manufacturer?

ETON is a manufacturing and process solution provider focusing on R&D, production ,sales and service of SMT high-speed pick and place machines and SMT peripheral automation equipment.

#### 2.what can you buy from us?

Automatic stencil printer, sem