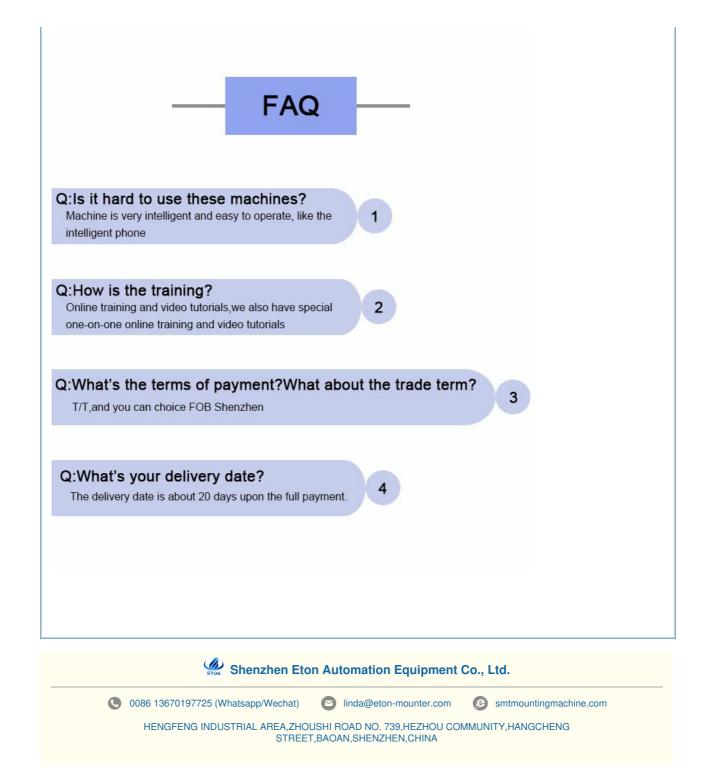

Station:
- No.of Nozzle Head:
- Highlight:
- SMT Automatic Pcb Printing Machine, 90000CPH Automatic Pcb Printing Machine, 48pcs Feeder SMT pick and place equipment

Our Product Introduction

#### **Product Description**

Do you want to produce more diversified products? Is the PCB size larger than the mounting range of the machine? Do you want to use one machine to produce two products at the same time? One module HT-E8D could solve all of these problems!



24 pcs mounting head(support customized) Max PCB Szie :1200\*300mm(support customized) Double module arms,can produce different products

## One machine for multiple purposes

Precision manufacturing+quality assurance



# **Machine details**



## Suction nozzle rod

Patch head

Screw rod

sensor





## **ETON Exhibition**