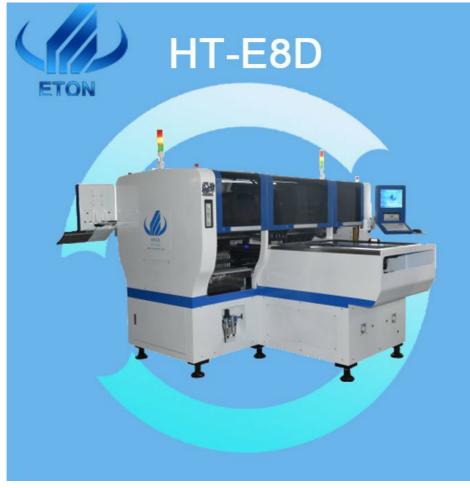

## HT-E8D Automatic PCB Printing Machine 48pcs Feeder SMT Pick And Place Equipment

#### **Product Description**

Do you want to produce more diversified products? Is the PCB size larger than the mounting range of the machine? Do you want to use one machine to produce two products at the same time? One module HT-E8D could solve all of these problems!

24 pcs mounting head(support customized) Max PCB Szie :1200\*300mm(support customized) Double module arms,can produce different products