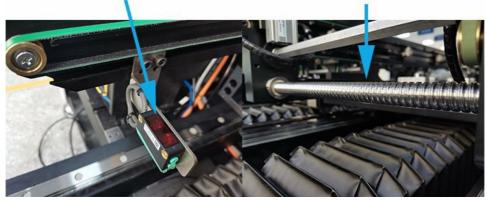

Positioning Accuracy:
- No.of Feeder Station:
- No.of Nozzle Head:
- Highlight:
- SMT Automatic Pcb Printing Machine, 90000CPH Automatic Pcb Printing Machine, 48pcs Feeder SMT pick and place equipment

Our Product Introduction

#### **Product Description**

Do you want to produce more diversified products? Is the PCB size larger than the mounting range of the machine? Do you want to use one machine to produce two products at the same time? One module HT-E8D could solve all of these problems!



24 pcs mounting head(support customized) Max PCB Szie :1200\*300mm(support customized) Double module arms,can produce different products

## One machine for multiple purposes

Precision manufacturing+quality assurance



# **Machine details**



## Suction nozzle rod

Patch head

Screw rod

sensor





## **ETON Exhibition**