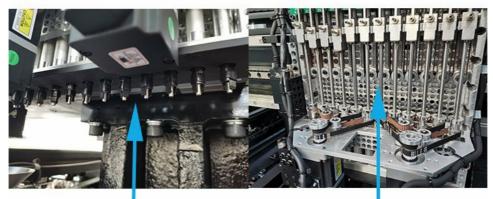

ight:
- Mounting Speed:
- Dimension:
- Pcb Thickness:
- Positioning Accuracy:
- No.of Feeder Station:
- No.of Nozzle Head:
- Highlight:
- SMT Automatic Pcb Printing Machine, 90000CPH Automatic Pcb Printing Machine, 48pcs Feeder SMT pick and place equipment

Our Product Introduction

#### **Product Description**

Do you want to produce more diversified products? Is the PCB size larger than the mounting range of the machine? Do you want to use one machine to produce two products at the same time? One module HT-E8D could solve all of these problems!



24 pcs mounting head(support customized) Max PCB Szie :1200\*300mm(support customized) Double module arms,can produce different products

## One machine for multiple purposes

Precision manufacturing+quality assurance



# **Machine details**



## Suction nozzle rod

Patch head

Screw rod

sensor





## **ETON Exhibition**