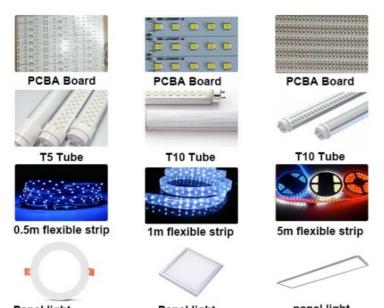

### Application:

Apply to the 0.6M,0.9M,1.2M rigid PCB and 0.5M,1M LED flexible strip. And also suitable for mounting tube, panel light ,linear bulb etc.

Panel light

Panel light

panel light

Machine main part: