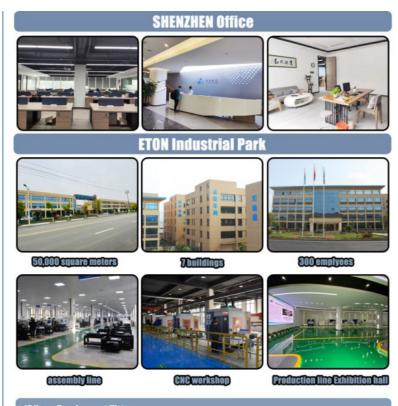

Company profile:

10 Years Development History Independent R&D,Exclusive patented Technology 80% large and listed LED factory are our client Top 1 in highspeed pick and place machine in China

\* More than10 years of SMT manufacturing and LED market experience;

\* Industrial park: 5000 square meters, workshop: 45000 square meters;

- \* The assembly, powder spraying and sheet metal of the machine are all manufactured by ourselves;
- \* There is an independent R&D team with nearly 50 people;
- \* The company has more than 300 employees;
- \* With overseas offices and local full-time engineers, such as Egypt, India, etc.