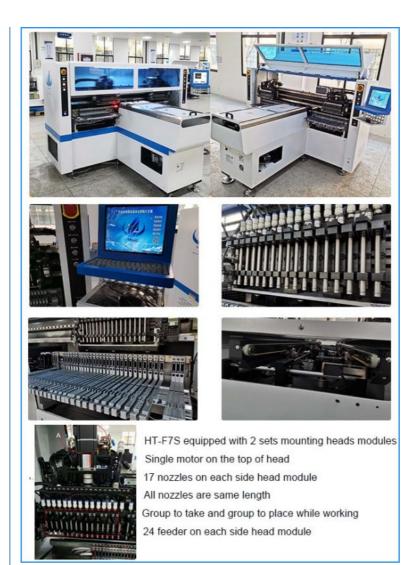

### Machine features:

(1) HT-F7S: Dual-arm professional high-speed pick and place machine.

(2) This machine equipped with 34 nozzles(17 nozzles on each side head module), which optimum mounting speed reached 180000 CPH.

## Technical parameter:

| Model                  | HT-F7S(Dual purpose professional high speed mounting machine) |
|------------------------|---------------------------------------------------------------|
| Dimension(L*W*H)       | 2700*2300*1550mm                                              |
| Weight                 | 1700kg                                                        |
| PCB length width       | Max:1200*330mm;Min:100*100mm                                  |
| PCB thickness          | 0.5~5mm                                                       |
| Mounting precision     | ±0.02mm                                                       |
| Mounting height        | ≤5mm                                                          |
| Mounting speed         | 150000~180000CPH                                              |
| Power consumption      | 6KW                                                           |
| No. Of feeders station | 68PCS                                                         |
| No. Of head            | 34 PCS                                                        |
| Feeding way            | Electric feeder with double motor                             |