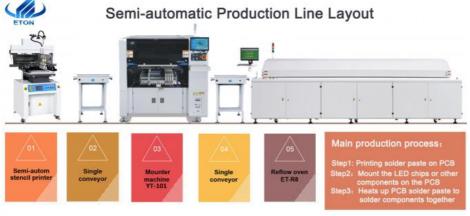

#### **SMT Line solution**

A whole semi automatic line which needs several devices for a whole semi production, as semi auto stencil printer machine, conveyor, pick and place machine and reflow oven etc.

The blowing is the function of each machine:

Semi auto stencil printer is aim of leaking solder paste or patching adhesive onto the solder pad of PCB to prepare for the welding of components;

Pick and place machine is to mount light beads or other surface mounted components at the designated position of PCB board; Reflow oven is to melt the solder paste to fix and bond the components and PCB board.

Conveyor is used for the connection between SMT production lines, as well as buffering, testing, testing PCB boards or manual plug-in of electronic components;