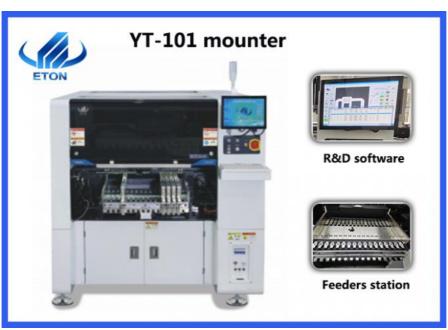

## New 10 heads surface mounting L2788\*W1376\*H1762 mm SMT pick and place machine

#### Description

Adopt High speed multi modular head, apply to ultra small chip 0201~10 mm large chip, wide component range;

Brand new flight vision camera: Improve recognition performance, size up to 10mm\*10mm;

| Model                | YT-101                                 |
|----------------------|----------------------------------------|
| PCB size             | Max size: 500*350 mm                   |
|                      | Min size: 50*50 mm                     |
| PCB thickness        | 0.5-4.5 mm                             |
| Mounting height      | ≦20 mm                                 |
| Optimal speed        | 45000 CPH                              |
| Position mode        | Optical                                |
| Component range      | Min 0201~10mm packages and IC etc.     |
| No.of heads          | 10 pcs                                 |
| X,Y,Z Axis drive way | High-end magnetic linear motor + Servo |
|                      | motor                                  |
| Feeding way          | Intelligent double head feeder         |