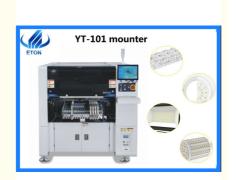

## New 10 heads surface mounting L2788\*W1376\*H1762 mm SMT pick and place machine

#### Description

Adopt High speed multi modular head, apply to ultra small chip 0201~10 mm large chip, wide component range;

Brand new flight vision camera: Improve recognition performance, size up to 10mm\*10mm;

| Model                | YT-101                                 |
|----------------------|----------------------------------------|
| PCB size             | Max size: 500*350 mm                   |
|                      | Min size: 50*50 mm                     |
| PCB thickness        | 0.5-4.5 mm                             |
| Mounting height      | ≦20 mm                                 |
| Optimal speed        | 45000 CPH                              |
| Position mode        | Optical                                |
| Component range      | Min 0201~10mm packages and IC etc.     |
| No.of heads          | 10 pcs                                 |
| X,Y,Z Axis drive way | High-end magnetic linear motor + Servo |
|                      | motor                                  |
| Feeding way          | Intelligent double head feeder         |