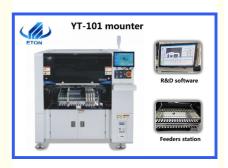

## New 10 heads surface mounting L2788\*W1376\*H1762 mm SMT pick and place machine

#### Description

Adopt High speed multi modular head, apply to ultra small chip 0201~10 mm large chip, wide component range;

Brand new flight vision camera: Improve recognition performance, size up to 10mm\*10mm;

| Model                | YT-101                                 |
|----------------------|----------------------------------------|
| PCB size             | Max size: 500*350 mm                   |
|                      | Min size: 50*50 mm                     |
| PCB thickness        | 0.5-4.5 mm                             |
| Mounting height      | ≦20 mm                                 |
| Optimal speed        | 45000 CPH                              |
| Position mode        | Optical                                |
| Component range      | Min 0201~10mm packages and IC etc.     |
| No.of heads          | 10 pcs                                 |
| X,Y,Z Axis drive way | High-end magnetic linear motor + Servo |
|                      | motor                                  |
| Feeding way          | Intelligent double head feeder         |