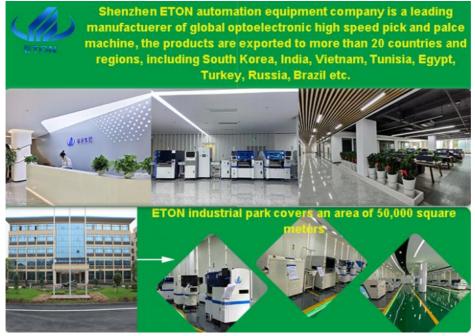

#### Our advantage

Focusing on SMT high speed pick and place machine more than 20 years

The products exported to more than 30 countries and regions, including South Korea, India, Vietnam, Tunisia, Egypt, Turkey, Russia, Brazil etc. ETON obtained 9 invention patents, 112 practical patents, 12 software copyrights of intellectual property technologies, to be a leading manufacturer of SMT trade.

#### Market

As for the 11 years trade with more than 20 countries with our SMT high speed pick and place machine, we have come into business with many partners:

Our products had exported to more than 30 countries and regions, including South Korea, India, Vietnam, Tunisia, Egypt, Turkey, Russia, Brazil etc.