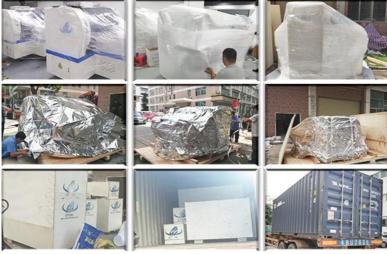

### **Packages**

- Step 1: Wrap with stretch film to prevent the equipment from.
- Step 2: Vacuum paper packaging and moisture-proof bag, so that the machine can be kept dry during transportation to prevent moisture.
- Step 3: Use straps and triangular wood to fix the machine to prevent damage to the machine during transportation.
- Step 4: Each exported machine will be equipped with sturdy export wooden boxes, to ensure that the delivered product is good.