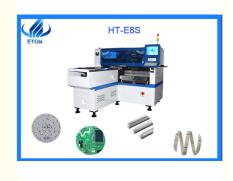

## Multifuncation Pick And Place Machine Single Module 28PCS Feeder For LED Lights

## **Product Specification**

- 1 Year • Warranty: • Name: SMT Pick And Place Machine SMT Production Line • Application: 380AV 50HZ • Power Supply: • Weight: 1700kg • Mounting Speed: 45000CPH • Usage: SMT Mounting Machine 2500\*1650\*1550mm Dimension: • Pcb Thickness: 0.5~5mm 28PCS • NO.of Feeder Station:
- Highlight:

Multifuncation Pick And Place Machine, Pick And Place Machine 28PCS feeder, LED Lights SMT Mounter Machine

Our Product Introduction

# Why choose the pick and place machine

This machine is widely used at home and abroad and is well received by customers It is a multi-function machine, used to mount a variety of products, such as a variety of lamps, drivers, displays, lenses, circuit boards and so on. Accurate recognition: flight recognition visual alignment, MARK correction The size of the PCB is 1200\*500, which is suitable for mounting various bulbs and lamps