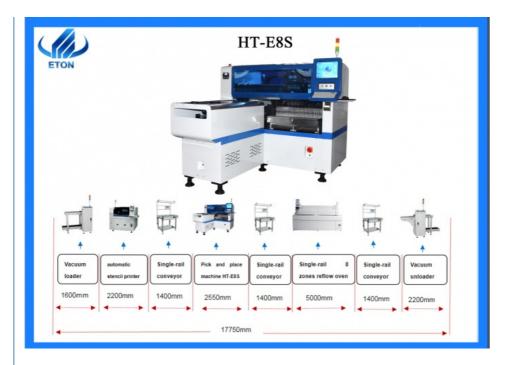

#### **SMT Production line**

Vacuum loader/unloader: It is used for the terminal of SMT production line, retracts the multi-sided PCB

board, receives the board output signal from the host computer, receives the PCB board one by one, and

pushes the PCB into the material frame for storage.

Automatic printer machine: A device that leaks solder paste to the PCB board to prepare for the soldering

of components.

Single conveyor: For connection between SMT production lines, it can also be used for PCB buffering, inspection, testing or electronic component insertion.

Pick and place machine: Accurately mount surface mount components to fixed locations on the PCB

Reflow zone:Melt the solder paste to firmly bond the surface mount components to the PCB