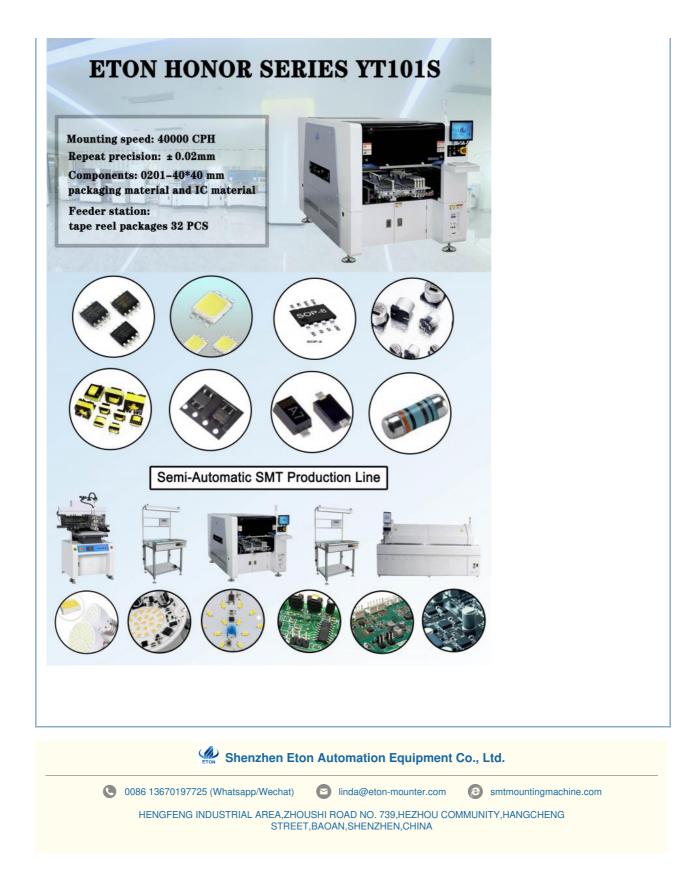

## **Product Specification**

- Name:
- Weight:
- Length:
- Feeder Stations:
- Power:
- Components Space:
- Mounting Height:

• Maximum PCB:

• Highlight:

- Power Consumption:
- 8Kw 500\*350MM
  - 380V AC SMT Pick and Place Machine , 380V AC LED Light Making Machine, Vision alignment LED Light Making Machine

| Technical parameters    |                                           |
|-------------------------|-------------------------------------------|
| Length*Width*Height     | 2788*1686*1375mm                          |
| Total Weight            | 1700kg                                    |
| PCB Length Width        | Max:500*450mm Min:50*50mm                 |
| Mounting Precision      | ±0.02mm ,Vision alignment, Mark vision    |
| Mounting speed          | 40000 CPH                                 |
| Components              | resistor,capacitors,shaped components,LED |
|                         | chips etc.                                |
| power/power consumption | 380AC,50Hz/ 6kw                           |
| No.of Feeders Station   | 32 PCS                                    |
| No.of nozzles1          | 10 PCS                                    |
| Mounting Height         | <20mm                                     |
| Feeding way             | Intelligent double heads feeder           |
| No.of Camera            | 2 sets of imported camera                 |
| PCB Thickness           | 0.5mm~4.5mm                               |

#### Features

- 1. Dule Modules double systems, can produce two different products at same time.
- 2. 20 heads with flight identification, mark correction.
- 3. High precision machine for display screen, driver and other electronic PCB boards and so on.