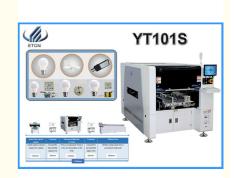

# 40000 CPH 0201 Components SMT Chip Mounter 40X40MM SMT Pick And Place Machine

# 10 Head Placement Head 40000 CPH 40\*40MM large chip SMT Mounter