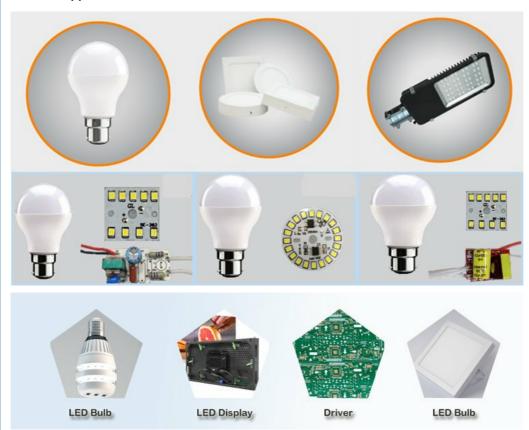

nce.

### 3. Camera:

Brand New Flight Vision Camera

Fixed Flight Vision Recognition Camera(Option)

capture the image of placement accordingly, improve the speed and accuracy of placement.



Length\*width\*height: 2154\*1376\*1762mm

PCB thickness: 0.5 - 4.5 mm

PCB clamping: Cylinder clamping, track width adjustable

Repeat precision: ±0.02mm Mounting speed: 40000CPH



# DRAG CHAIN

Imported from Germany IGUS

It has low noise, wear resistance, and high-speed movement.

# **GRATING SCALE**

Imported from UK RENISHAW

High accuracy of processing data, error compensation function, accurate positioning

# THE ELECTROMAGNETIC VALVE

Imported from UK RENISHAW

High accuracy of processing data, error compensation function, accurate positioning

# **ETON Application Introduction - YT101S**



# **ETON Company Introduction - YT101S**

- 1.SMT high-speed pick and place machines and SMT peripheral automation equipment.
- 2. Control quality from the source, Rich Experience Supplier of SMT Machine
- 3. Industry Park has 7 buildings, such as: CNC workshop, Assembly workshop, Powder Spraying Workshop.



# **ETON SMT LINE Introduction - YT101S**



SMT FULL LINE SOLUTION, Can Provide It For You.

**ETON Customer's factory - YT101S** 



Customer's Factory, Honor customer for you!



For More convenient service may I know your whatsapp or email? Any details, please feel free contact to me. thanks! Find me on Whatsapp: +8619880662073 and let's discuss more.Thank you!