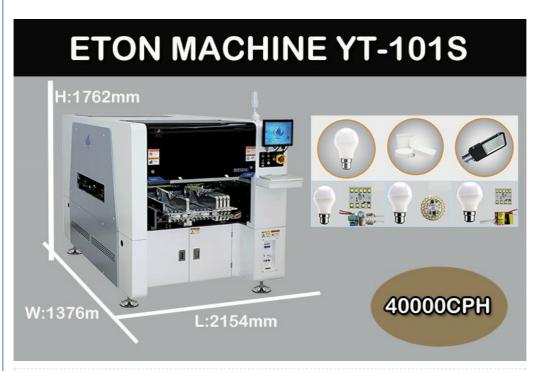

# **Product Specification**

• Dimention: 2154\*1376\*1762

• Total Weight: 1700kg

PCB Length Width: Max 500mm\*350mm Min 50\*50mm

PCB Thickness: 0.5-4.5mmSystem: Windows 7

• Software: R&D Indepentently

• No.of Camera: 2pcs

• Mounting Speed: 40000CPH

• Components: 0201-10MM Packages And IC Etc.

Electrical Control: Indepentent Research And Development By

Eton.

• Highlight: SMT Chip Mounter 40000CPH,

 ${\bf 40X40MM~SMT~Chip~Mounter},\\$ 

### 3. Camera:

Brand New Flight Vision Camera

Fixed Flight Vision Recognition Camera(Option)

capture the image of placement accordingly, improve the speed and accuracy of placement.

Length\*width\*height: 2154\*1376\*1762mm

PCB thickness: 0.5 - 4.5 mm

PCB clamping: Cylinder clamping, track width adjustable

Repeat precision: ±0.02mm Mounting speed: 40000CPH