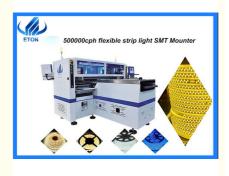

# 136 Heads 500000CPH SMT Chip Mounter Double Rail LED Flexible Mounter

# Double rail LED flexible Mounter 136 Heads 500000CPH SMT Chip Mounter

### Machine Introduction:

T9-2S Machine belongs to the Value series from ETON, High speed integrated mounting head, suitable for the production of 5m, 10m, 50m, infinitely long roll to roll soft lamp tape, and supports band loading led3014 / 3020 / 2835 / 5050 or resistance, capacitance, bridge pile, etc, The optimal production capacity can reach 500000 CPH.