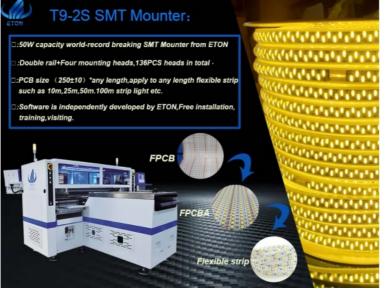

# **Product Specification**

- Dimension(L\*W\*H):
- PCB Length Width:
- Mounting Mode:
- Optimum Mounting Speed: 500000CPH
- No. Of Head: Double Side:136 PCS(single Side:68pcs)

3454\*3035\*1777mm

250mm(±10)\*any Length

- Highlight:
- 136 Heads LED Flexible Mounter, 500000 CPH SMT Chip Mounter, Flexible light SMT Chip Mounter

Double Rail+four Group Of Placement Heads

Our Product Introduction

### Machine Introduction:

T9-2S Machine belongs to the Value series from ETON, High speed integrated mounting head, suitable for the production of 5m, 10m, 50m, infinitely long roll to roll soft lamp tape, and supports band loading led3014 / 3020 / 2835 / 5050 or resistance, capacitance, bridge pile, etc, The optimal production capacity can reach 500000 CPH.

## Machine main parameter:

| Model                  | T9-2S                                                                   |
|------------------------|-------------------------------------------------------------------------|
| Dimension(L*W*H)       | 3454*3035*1777mm                                                        |
| Weight                 | 3100kg                                                                  |
| PCB length width       | 250mm(±10)*any length                                                   |
| PCB thickness          | 0.5~0.5mm                                                               |
| Mounting way           | Group to picking and group to mount                                     |
| Mounting mode          | Double rail+four group of placement heads                               |
| Mounting height        | ≤5mm                                                                    |
| No.of camera           | 10PCS                                                                   |
|                        | Vision alignment, Mark correction                                       |
| Components             | LED 3014/3020/3528/5050/and resistor, capacitor, bridge rectifiers etc. |
| Power consumption      | 9.6KW                                                                   |
| Optimum Mounting speed | 500000CPH                                                               |
| No. Of feeders station | Double side:136 PCS(single side:68pcs)                                  |
| No. Of head            | Double side:136 PCS(single side:68pcs)                                  |
| X,Y Axis drive way     | High-end magnetic linear motor+Servo motor                              |
| Feeding way            | Intelligent electric feeder with double motor                           |