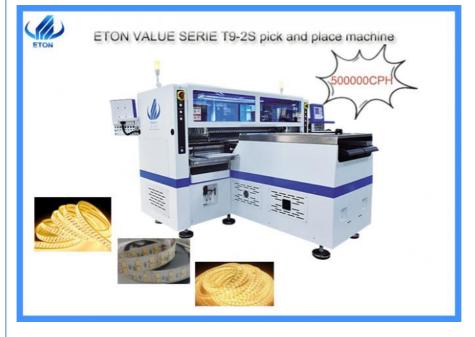

T9-2S

CCC, CE, SIRA

- Delivery Time: 5-8 work days
- Payment Terms:
- Supply Ability: 50 sets per month

# 500000CPH meets your requirements