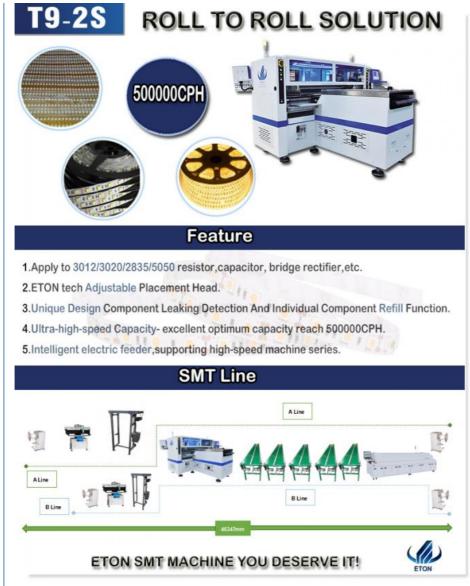

### Machine main features:

1.Flexibly adjust the distance of the feeder mounting base to achieve group picking and group pasting, and realize the function of one pasting and two reclaiming

2.The maximum adjustable range of the feeder is twice that of the feeder, and can produce four kinds of materials at the same time 3.Intelligent feeder, which supports the electric intelligent feeder of high-speed special machine series

4.Flight identification function, without pause, detects whether there are components and the adsorption state of components to prevent installation errors

#### Machine main parameter:

| Model                            | T9-2S                                                                  |  |
|----------------------------------|------------------------------------------------------------------------|--|
| Dimension(L*W*H)                 | 3454*3035*1777mm                                                       |  |
| Weight                           | 3100kg                                                                 |  |
| PCB length width                 | 250mm(±10)*any length                                                  |  |
| PCB thickness                    | 0.5~0.5mm                                                              |  |
| Mounting way                     | Group to picking and group to mount                                    |  |
| Mounting mode                    | Double rail+four group of placement heads                              |  |
| Mounting height                  | ≤5mm                                                                   |  |
| No.of camera                     | 10PCS                                                                  |  |
|                                  | Vision alignment, Mark correction                                      |  |
| Components                       | LED 3014/3020/3528/5050/and resistor,capacitor, bridge rectifiers etc. |  |
| Power consumption                | 9.6KW                                                                  |  |
| Optimum Mounting speed 500000CPH |                                                                        |  |
| No. Of feeders station           | Double side:136 PCS(single side:68pcs)                                 |  |
| No. Of head                      | Double side:136 PCS(single side:68pcs)                                 |  |
| X,Y Axis drive way               | High-end magnetic linear motor+Servo motor                             |  |
| Feeding way                      | Intelligent electric feeder with double motor                          |  |