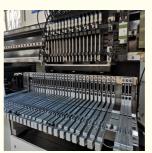

# SMT mounter machine LED tube/flexible strip making 180000CPH with 34 heads LED Mounting Machine

## Machine main parameter

| Length             | 2700mm                       |
|--------------------|------------------------------|
| Width              | 2300mm                       |
| Height             | 1550mm                       |
| Total weight       | 1700kg                       |
| PCB size           | Max:1200*330mm Min:100*100mm |
| PCB thickness      | 0.5-5mm                      |
| Mounting height    | ≤5mm                         |
| Mounting speed     | 180000CPH                    |
| No.of head         | 34PCS                        |
| Mounting precision | ±0.02mm                      |

#### smt pick and place machineAdvantages

\*Dual arm professional high-speed SMT machine.

\*Producing 2-4 types materials at the same time.

\*Vision alignment ,Mark correction.

\*The mounting speed can reach 180000CPH.

\*It can produce tube, LED flexible strip, panel light etc.

\*Mounting components: LED 3014/3020/3528/5050 and capacitors, resistors, bridge rectifiers etc.