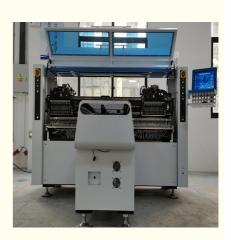

#### smt pick and place machineAdvantages

\*Dual arm professional high-speed SMT machine.

\*Producing 2-4 types materials at the same time.

\*Vision alignment ,Mark correction.

\*The mounting speed can reach 180000CPH.

\*It can produce tube, LED flexible strip, panel light etc.

\*Mounting components: LED 3014/3020/3528/5050 and capacitors, resistors, bridge rectifiers etc.