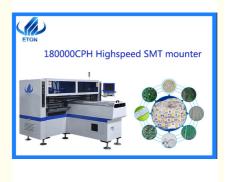

# LED Tube / Flexible Strip SMT Mounter Machine 180000CPH LED Mounting Machine 34 Heads

# SMT mounter machine LED tube/flexible strip making 180000CPH with 34 heads LED Mounting Machine

## Machine main parameter

| Length             | 2700mm                       |
|--------------------|------------------------------|
| Width              | 2300mm                       |
| Height             | 1550mm                       |
| Total weight       | 1700kg                       |
| PCB size           | Max:1200*330mm Min:100*100mm |
| PCB thickness      | 0.5-5mm                      |
| Mounting height    | ≤5mm                         |
| Mounting speed     | 180000CPH                    |
| No.of head         | 34PCS                        |
| Mounting precision | ±0.02mm                      |