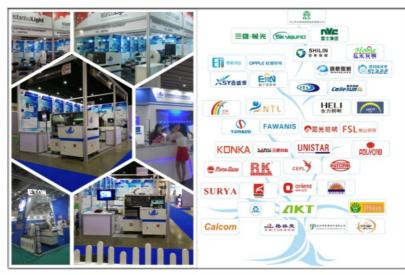

#### Exhibition

Our company participates in many exhibitions at home and abroad every year,

You will see ETON's booth in some well-known large-scale exhibitions in China, including large-scale exhibitions held in Shenzhen, Guangzhou, Chongqing, Shanghai and other places.

Foreign exhibitions include exhibitions in more than 20 countries including Mumbai, Delhi, Egypt, Turkey, and Vietnam.