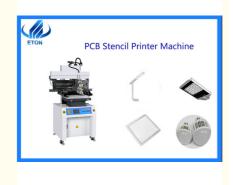

# Semi-automatic stencil printer 200KG printing SMT machine platform size 650\*320mm

#### Semi-automatic stencil printer 200KG printing SMT machine platform size 650\*320mm

#### Semi-automatic stencil Printer main parameters

| ſ | Machine name:  | Semiautomatic stencil printer | 5 | Dimension     | 1400*800*1680mm |
|---|----------------|-------------------------------|---|---------------|-----------------|
| 2 | PCB Sizes:     | 600*300/600*350/600*400mm     | 6 | Platform size | 650*320mm       |
| 3 | Printing speed | 0-8000mm/min                  | 7 | Weight        | 200kg           |
| 4 | Repeatability  | ±0.01mm                       | 8 | PCB thickness | 0-50mm          |