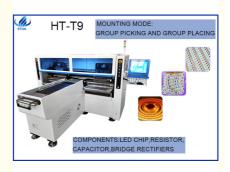

#### **Product Details**

Model Number:HT-T9

Heads:68pcs

Weight:1700kg

Speed:250000CPH

Power:380AC 50HZ

Feeder:68pcs

Core Components:Motor

Mounting mode

Is group picking and separate placing, separate picking and separate placing, it can be applied to the production of a variety of products

High efficiency

Use electronic feeder feeding system, have auto-optimization. The speed reaches 40000 CPH.