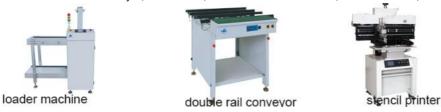

#### Related machine

Picture: Double rail conveyor, reflow oven, semi-auto stencil machine, loader machine, etc.