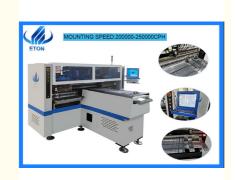

# Roll to roll trip light SMT pick and place machine with 68 heads and 68pcs of feeders for any length strip light

# Roll trip light SMT pick and place machine with 68 heads and 68pcs of feeders

SMT pick and place machine can mount for resistors, capacitors, bridge rectifiers etc. Also can produce any length etc.

#### **Product Details**

Model Number:HT-T9

Heads:68pcs

Weight:1700kg

Speed:250000CPH

Power:380AC 50HZ

Feeder:68pcs

Core Components:Motor