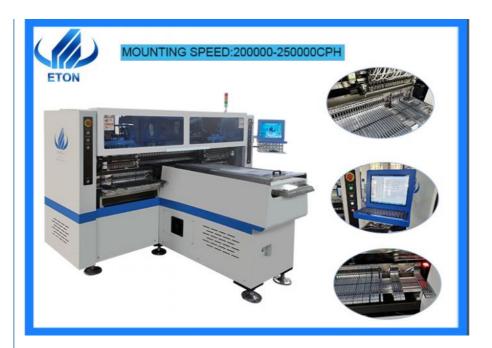

#### **Product Details**

Model Number:HT-T9

Heads:68pcs

Weight:1700kg

Speed:250000CPH

Power:380AC 50HZ

Feeder:68pcs

Core Components:Motor

### **Product description**

HT-T9 Picture