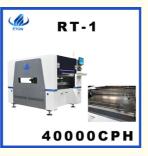

#### Model introduction

We have multi-functional machines and high-speed machines. The multi-functional machines can produce a variety of products, suitable for both large and small plates. The latest machine glory model, the smallest mounting 0201, is suitable for a wider range of products. The glory model is applied to the entire electronic industry The high-speed machine broke the world record, with the optimal capacity of 500K and the actual capacity of 440000cph. It can produce more than 2000 meters of soft light tape per hour. Do you want to know the price? Please contact YOLY: WhatsApp / wechat: 008613823702034