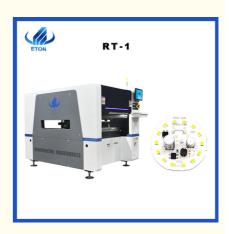

### Introduction fo RT-1

RT-1 LED bulb, DOB bulb manufacturing machine, generally speaking, the board of bulb is very small. The maximum size of RT-1 PCB is 450 \* 350mm, so it is more than enough for the board of bulb The components of LED bulb and PCB board are very simple, only lamp beads, but DOB bulb is a little different. In addition to lamp beads, there are also capacitors, resistors, ICs and other special-shaped components.