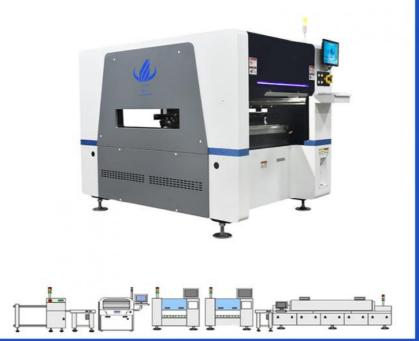

### SMT whole line

Semi-automatic stencil printer--conveyor--pick and place machine--reflow oven

| equipment       |                                                                                                   | price                                  |
|-----------------|---------------------------------------------------------------------------------------------------|----------------------------------------|
| Stencil printer |                                                                                                   | Please contact<br>Yoly:008613823702034 |
| conveyor        | 1                                                                                                 | Please contact<br>Yoly:008613823702034 |
| Reflow oven     | The solder paste is melted<br>by heating, so that the<br>components and PCB are<br>better adhered | Please contact                         |