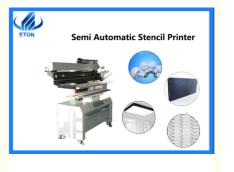

# Stable performance PCB printer smt machine 1250\*320mm plate area semi automatic solder paste machine

#### Features of Semiautomatic stencil printer

The governor motor drive scraper, combining precision linear guide, ensure the printing precision;

Printing scraper can rotate 45 degrees of fixed upwards, printing plate and scraper cleaning and replacement;