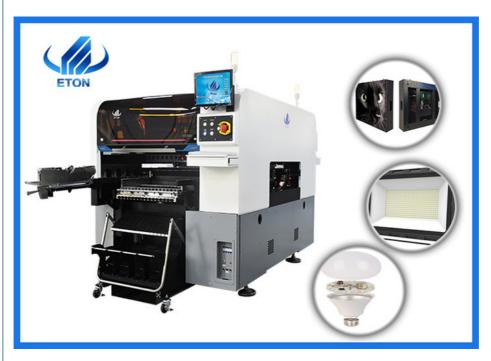

c.

Mounting Speed: 80000CPH

No. Of Feeders Station: Double Side:32PCS Single Side:16PCS
 No. Of Head: Double Side 20pcs(single Side:10pcs)
 Feeding Way: Intelligent Double Head Feeder

Highlight: Multifunctional Pick And Place Machine CE,

32 Heads Pick And Place Machine,



# More Images



# **Product Description**

## New Honor Series Multifunctional Pick And Place Machine 32 Heads 80000CPH

## Machine description:

1.YT 202S is one of the newly launched YT series products from ETON. The dual-module placement machine can produce two identical PCB boards at the same time, improving production efficiency.

2.Under optimal conditions, the production capacity can reach 80000CPH, and the precision is very high, and the minimum mounted components can reach 0201.

#### **Machine Picture:**



## Machine Feature:

# 1.Machine head:

- (1). This machine adopted High-speed multi modular head(NON replace modular head), apply to ultra small chip 0201~40\*40mm large chip, wider component range.
- (2).It equipped with 20 heads, Each placement head with independent detection function, which improves the stability of the equipment and the reliability of the product.
- (3). Adopt High-end magnetic linear motor, servo system and multi function modular head, the optimum placement speed reach 80000 CPH.

## Machine main parameter:

| Model                  | YT202S                                                                                                                        |
|------------------------|--------------------------------------------------------------------------------