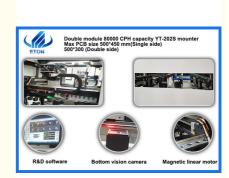

# **Product Specification**

• Dimension: 2788\*1686\*1375mm

• Weight: 1700kg

PCB Size: Max Size:500\*450mm(single PCB)

500\*300mm(double PCB) Min Size:50\*50mm

PCB Thickness: 0.5-4.5mm
 Mounting Height: ≤20mm
 Mounting Precision: ±0.02mm
 No.of Camera: 4 PCS

• Components: 0201~40\*40mm Tape Reel Packages And IC

Tray Feeder Etc.

Mounting Speed: 80000CPH

No. Of Feeders Station: Double Side:32PCS Single Side:16PCS
 No. Of Head: Double Side 20pcs(single Side:10pcs)
 Feeding Way: Intelligent Double Head Feeder

# 1.Machine head:

- (1). This machine adopted High-speed multi modular head(NON replace modular head), apply to ultra small chip 0201~40\*40mm large chip, wider component range.
- (2).It equipped with 20 heads, Each placement head with independent detection function, which improves the stability of the equipment and the reliability of the product.
- (3). Adopt High-end magnetic linear motor, servo system and multi function modular head, the optimum placement speed reach 80000 CPH.

## Machine main parameter:

| Model                  | YT202S                                                                                                                        |
|------------------------|-------------------------------------------------------------------------------------------------------------------------------|
| Dimension(L*W*H)       | 2788*1686*1375mm                                                                                                              |
| Weight                 | 1700kg                                                                                                                        |
| PCB length width       | Max size:500*450mm(single PCB) 500*300mm(double PCB)                                                                          |
|                        | Min size:50*50mm                                                                                                              |
| PCB thickness          | 0.5~4.5mm                                                                                                                     |
| Mounting height        | ≤20mm                                                                                                                         |
| Mounting precision     | ±0.02mm                                                                                                                       |
| No.of camera           | 4 PCS                                                                                                                         |
|                        | Bottom vision camera recognition                                                                                              |
|                        | Vision alignment, Mark correction                                                                                             |
| Components             | 0201~40*40mm Tape reel packages and IC tray feeder etc.                                                                       |
| Optimum mounting speed | 80000CPH                                                                                                                      |
| No. Of feeders station | Double side docking cart slot:32PCS ,Tape reel packages:64pcs (Single side docking cart slot:16PCS ,Tape reel packages:32pcs) |
| No. Of head            | Double side:20pcs(single side:10pcs)                                                                                          |
| X,Y Axis drive way     | High-end magnetic linear motor+Servo motor                                                                                    |
| Feeding way            | Intelligent Double head Feeder                                                                                                |
|                        |                                                                                                                               |