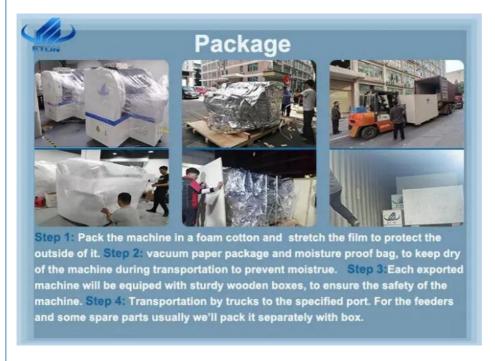

## Package of our machine

Filming packing: Make the machine sanitary, clean, sealed packaging, dust and humidity; have good shock resistance, impact resistance, and good protection performance with tightness and fixity.

vacuum packing: Advantages of moisture proof, dust proof and so on.

wooden packing: It has good cushioning performance, corrosion resistance, high strength and hygroscopicity, moisture-proof and earthquake-resistant functions.