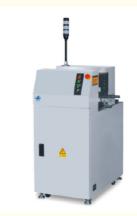

# **Product Specification**

Name: ET-46BLD

• Dimension: L600\*W650\*H1200 Mm

Warranty: 1 YearCondition: New

• Air Requirement: 0.4-0.6 Mpa;Max 30L/min

Board Thickness: Min 0.6mm

• Highlight: 150KG SMT Mounting Machine,

#### Specification

| Model             | ET-46BLD                |
|-------------------|-------------------------|
| Dimension         | L600*W650*H1200 mm      |
| Board Size        | 50*50-530*460 mm        |
| Board loading     | Approx 10 sec           |
| Process height    | 900 ± 20 mm             |
| Flow direction    | L→R or R→L              |
| Board thickness   | Min 0.6mm               |
| Step distance     | 20 mm or Customized     |
| Board capacity    | Customized              |
| Weight            | 150kg                   |
| Power requirement | 220AC 50HZ              |
| Air requirement   | 0.4-0.6 Mpa;Max 30L/min |