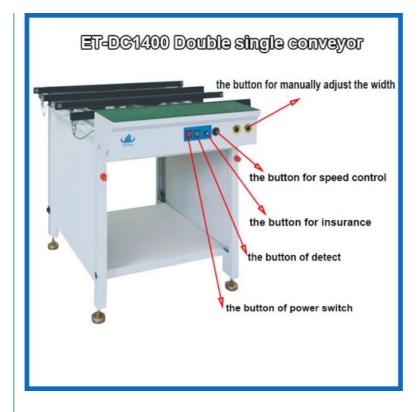

#### Machine main part:

- 1. The button for manually adjust the width.
- 2. The button for speed control.
- 3. The button for insurance.
- 4. The button of detect.
- 5. The button of power switch.