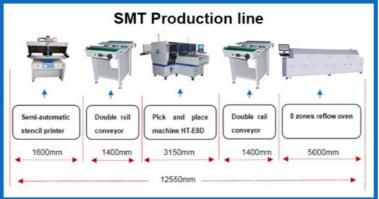

## Application:

Applicable to production line of SMT and AI, facilitate to connection of equipments before and after. When PCB move interposition during transmitting, it has the function of photo electricity automatic inspection and manual releasing.