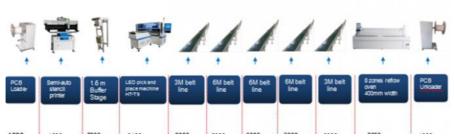

#### Automatic production line and semi-auto production line

ETON - HT-T9 100m full-automatic No-wire flexible strip Production Line

ETON - HT-T9 100m Semi-automatic No-wire flexible strip Production Line

SMT production line can be divided into two types, according to the degree of automation can be divided into automatic production line and semi-automatic production line; according to the size of production line can be divided into large, medium and small production line.

Automatic production line is the whole production line equipment is fully automatic equipment, through the automatic plate machine, buffer connection line and plate unloading machine will all the production equipment to a production line; Semi-automatic production line is the main production equipment is not connected or not fully connected, the printing press is semi-automatic, the need for manual printing or manual loading and unloading of printed boards.

The main production equipment:

Including printing machine, dispensing machine, mounting machine, reflow soldering furnace and wave soldering machine. Auxiliary equipment includes testing equipment, rework equipment, cleaning equipment, drying equipment and material storage equipment