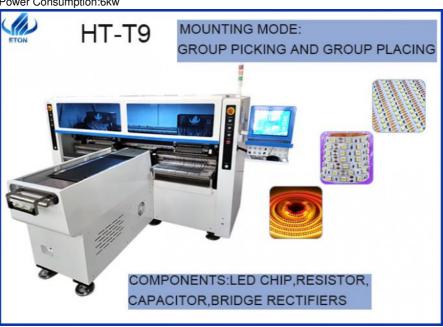

#### **Parameter**

Dimension:3100\*2300\*1550mm

Total Weight:1700 kg

PCB Length Width:250\*any length PCB Thickness:0.5-1.5mm

PCB Clamping: Vacuum adsorption, cylinder splint, adjustable track width

Mounting Mode:Group picking and separately placing

Mounting speed: 200000~250000 CPH

Repeat mounting Precision:±0.02mm (Repeat precision)

Mounting Height:≦5mm

Components:LED 3014/3020/3528/5050 and capacitors, resistors, bridge rectifiers, etc.

Components Space:0.5mm No. of Feeders Station:68pcs

No. of head:68pcs Power:380AC 50 HZ Power Consumption:6kw