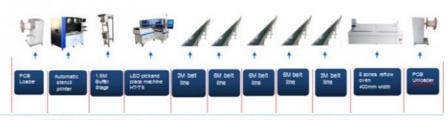

#### Automatic production line and semi-auto production line

ETON - HT-T9 100m full-automatic No-wire flexible strip Production Line

ETON - HT-T9 100m Semi-automatic No-wire flexible strip Production Line

SMT production line can be divided into two types, according to the degree of automation can be divided into automatic production line and semi-automatic production line; according to the size of production line can be divided into large, medium and small production line.

Automatic production line is the whole production line equipment is fully automatic equipment, through the automatic plate machine, buffer connection line and plate unloading machine will all the production equipment to a production line; Semi-automatic production line is the main production equipment is not connected or not fully connected, the printing press is semi-automatic, the need for manual printing or manual loading and unloading of printed boards.

The main production equipment:

Including printing machine, dispensing machine, mounting machine, reflow soldering furnace and wave soldering machine. Auxiliary equipment includes testing equipment, rework equipment, cleaning equipment, drying equipment and material storage equipment