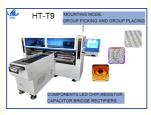

#### **Parameter**

Dimension:3100\*2300\*1550mm

Total Weight:1700 kg

PCB Length Width:250\*any length PCB Thickness:0.5-1.5mm

PCB Clamping: Vacuum adsorption, cylinder splint, adjustable track width

Mounting Mode:Group picking and separately placing

Mounting speed: 200000~250000 CPH

Repeat mounting Precision:±0.02mm (Repeat precision)

Mounting Height:≦5mm

Components:LED 3014/3020/3528/5050 and capacitors, resistors, bridge rectifiers, etc.

Components Space:0.5mm No. of Feeders Station:68pcs