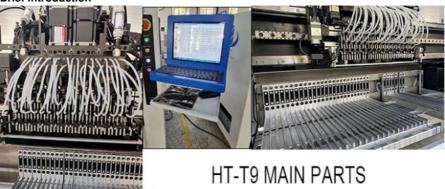

## Brief introduction

(1)Most of our customers are interested in why this machine can reach so high speed. You know it called mounting module. HT-T9 also has two modules, but one module has 2 mounting parts and each mounting parts has 17 heads. Totally 68 mounting heads. That make HT-T9 can pick and place components such quickly. This is the main reason why HT-T9 can reach 250000CPH and get higher mounting speed.

(3) This machine, even the structure is similar between HT-F7S and HT-T9. But look the part guide rail. HT-7FS is hollow but HT-T9 is solid. That makes HT-F7S need PCB jig to produce LED strip. But HT-T9 no need this. So it solve the long strip PCB jig. In addition, special software makes HT-T9 has the function for roll to roll strip.