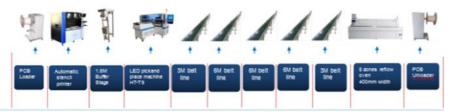

Automatic production line and semi-auto production line ETON - HT-T9 100m full-automatic No-wire flexible strip Production Line

ETON - HT-T9 100m Semi-automatic No-wire flexible strip Production Line

SMT production line can be divided into two types, according to the degree of automation can be divided into automatic production line and semi-automatic production line; according to the size of production line can be divided into large, medium and small production line.

Automatic production line is the whole production line equipment is fully automatic equipment, through the automatic plate machine, buffer connection line and plate unloading machine will all the production equipment to a production line; Semi-automatic production line is the main production equipment is not connected or not fully connected, the printing press is semi-automatic, the need for manual printing or manual loading and unloading of printed boards.