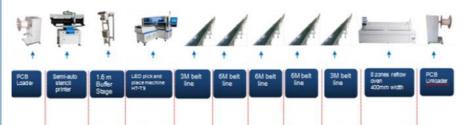

Automatic production line and semi-auto production line ETON - HT-T9 100m full-automatic No-wire flexible strip Production Line

ETON - HT-T9 100m Semi-automatic No-wire flexible strip Production Line

SMT production line can be divided into two types, according to the degree of automation can be divided into automatic production line and semi-automatic production line; according to the size of production line can be divided into large, medium and small production line.

Automatic production line is the whole production line equipment is fully automatic equipment, through the automatic plate machine, buffer connection line and plate unloading machine will all the production equipment to a production line; Semi-automatic production line is the main production equipment is not connected or not fully connected, the printing press is semi-automatic, the need for manual printing or manual loading and unloading of printed boards.