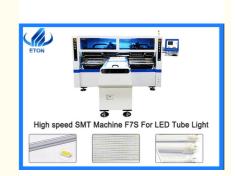

# led tube machine for 34 heads high speed SMT pick and place machine

# **Product Specification**

Name: Pick And Place Machine

• Model: HT-F7S

Appearance: White And Blue

• PCB Size: Max:1200\*330mm Min:100\*100mm

Camera: 5 Sets Import Camera

Feeders Station: 68PCSHeads: 34 PCS

#### led tube machine for 34 heads high speed SMT pick and place machine