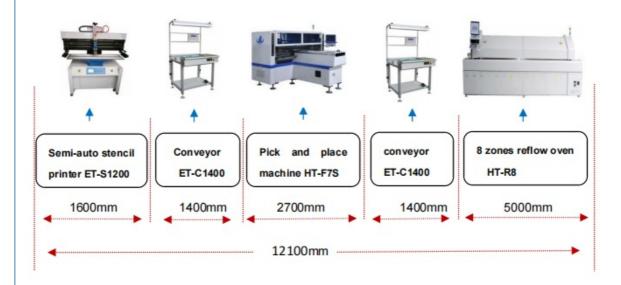

|
| Feeding way            | Electric feeder with double motor              |
| Software               | R&D by ETON                                    |
|                        |                                                |

#### The main features of 34 heads high speed led tube machine

Higher mounting speed reach 180000CPH with 34 heads and 68 feeders station
Adopt magnetic linear motor and servo motor, it can ensure higher mounting speed and mounting precision
Total 5 cameras, achieve vision alignment and mark correction
The feeding way is electric feeder with double motor

#### **Applications and Production line**

Apply to led tube, led strip(0.5M, 1 M, 1.2M), LED display, panel light and other Linear products.

# ETON - HT-F7S Semi-automatic Production Line



## **Market and Customer**

Foreign Market: South Korea, Turkey, Egypt, India, Russia, America, Brazil, Tunisia, Poland, Lithuania, South Africa, Iran, Vietnam, Pakistan, Saudi Arabia, Uzbekistan, Nigeria, Germany, etc.

Foreign Customer: RK, UNISTAR, FIEM, POLYCAB, SURYA, CALCOM, KONKA etc.

Domestic market and customer:More than 80 percent of LED light factories in China are our partners,our clients include NVC, TCL, MLS, OPPLE etc.



#### **FAQ**

1. Which language is the software? Do you provide software updates?

English or Chinese. Free to upgrade software for lifetime.

2. How about the warranty?

We support one year warranty. We will help you in time. All the spare parts will be provided free of charge for you within thewarranty period.

3. it is supported to customize?

Of cour