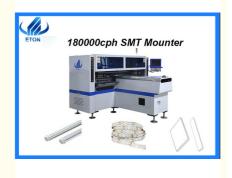

### Factory price 34 heads led assembly 180000cph highspeed SMT Mounter

#### Pick and place machine HT-F7S main features:

(1) HT-F7S Pick and place machine belongs to Dual purpose professional high speed mounter, Producing with 2~4 types of materials with high capacity, available for 5m,50m or any length of flexible strip and roll to roll.

(2)Adopted high-end magnetic linear motor+servo motor, high precision,34 mounting heads,optimum speed can reached 150000~180000.

(3)Machine software is independently developed by the company, which can provide customers with free upgrades and updates.

(4)The maximum PCB size is 1200\*330mm.Calibration automatically, high precision, available for RGB.Group to take and group to mount.