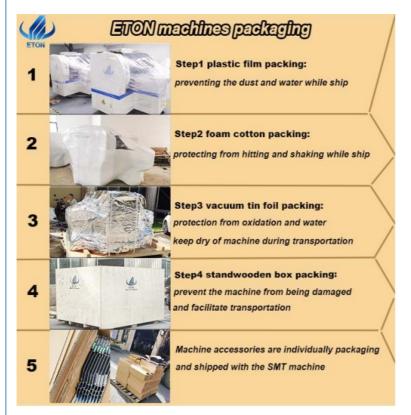

#### SMT machines packaging:

All our machines will be inspected and tested again before shipment to ensure the quality of the machines. For packaging, we are also very strict in every link.

Step 1 Plastic film packing and Foam cotton packing:

preventing the dust and water ,protecting from hitting and shaking while ship Step 2 Vacuum tin foil packing:

protection from oxidation and water, keep dry of machine during transportation Step 3 Stand wooden box packing:

Prevent the machine from being damaged and facilitate transportation

Finally, professional industrial drivers team send the wood box to the shopping container safety.