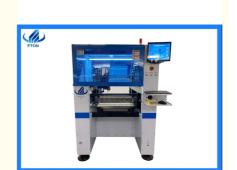

## **Product Specification**

Name: Pick And Place Machine

PCB Thickness: 0.5~5 Mm • Total Weight: 1250kg · Feeders: 64 PCS

Dimension: 1200\*1930\*1500mm

PCB Size: 450\*300mm · Warranty: 1 Year Nozzles: 20 PCS

Application: SMT Production Line, LED Pick And

Place, smd Pick Place

Name: LED Chip Mounter

Weight: 2500KG

 Applicable Components: 0402,SOP,IC,0805

#### **High precision**

Can mounting 0402 components,mounting precision reach 0.04mm,Magnetic linear motor and servo motor driver by XYZ Axis. **High capacity** 

The capacity reach 60000~70000CPH, with 20PCS heads and 64PCS feeder stations. Double module, save time and space.