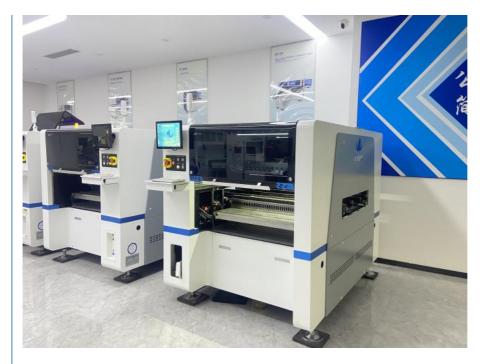

## **Product Specification**

Name: Pick And Place Machine

PCB Thickness: 0.5~5 Mm • Total Weight: 1250kg · Feeders: 64 PCS

Dimension: 1200\*1930\*1500mm

PCB Size: 450\*300mm · Warranty: 1 Year Nozzles: 20 PCS

Application: SMT Production Line, LED Pick And

Place, smd Pick Place

Name: LED Chip Mounter

Weight: 2500KG

 Applicable Components: 0402,SOP,IC,0805

#### **High precision**

Can mounting 0402 components,mounting precision reach 0.04mm,Magnetic linear motor and servo motor driver by XYZ Axis. **High capacity** 

The capacity reach 60000~70000CPH, with 20PCS heads and 64PCS feeder stations. Double module, save time and space.