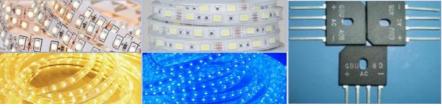

#### Basic acknowledge of led soft strip

LED light strip also called LED soft strip, LED light strip, LED flexible strip, LED soft strip. At present, LED soft light belt is not only used in the field of indoor decorative lighting, but also in the field of urban lighting, landscape lighting, commercial lighting and some special lighting, which is only used in the field of indoor decorative lighting, at the same time also in the city lighting, landscape lighting, commercial lighting.

As an energy-saving and environment-friendly lighting product, the LED soft lamp belt has made great progress through continuous debugging and development, gradually meet the requirements of different lighting places and environments, a wide range of applications.

#### Assessment of soft lamp bands

1. Evaluate the number of beads

2.and light-emitting angle of LED lamp with soft lamp

LED strip number of LED lights: 30 lights, 48 lights, 60 lights, 120 lights refers to the length of LED strip every meter of the number of LED welded LED components, generally speaking, 1210 standard strip is 60 chips per meter, the 5050 standard is 30 chips per meter, and the special one is 60 chips per meter. Different LED quantity of LED soft light belt price is different, this is to distinguish the LED soft light belt price is an important factor. Led soft light with different colors will have different luminous intensity, commonly used unit is MCD, the higher the value, indicating the greater luminous intensity, that is the brighter.

General purpose LED soft light with components on the luminous angle is 120 degrees. The bigger the angle. The better the astigmatism. On the contrary, the brightness of its luminescence is correspondingly reduced. Light angle is small, the intensity of light is up, but the scope of exposure will be reduced.