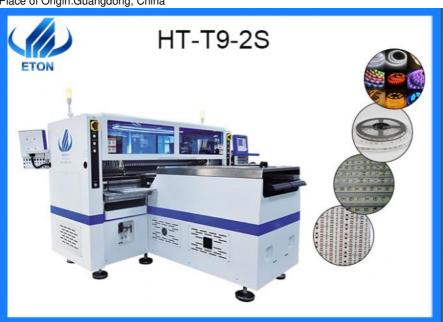

## **Product Specification**

Model: HT-T9-2S

Warranty: 1 Year, 12 Months

Name: SMD Chip Mounter, SMT Chip Mounter

· Application: SMD Production Line, SMT Mounting Shooter

Machine, SMT Production Line

380V 50HZ • Power Supply:

#### Specification

Length:3454mm Width:3035mm Height:1777mm Weight:3100kg

PCB thickness:0.1-0.5mm Model Number:T9-2S Heads:136pcs Weight:3100kg

Mounting Speed:500000CPH

Power:380AC 50HZ Feeder:136pcs Mounting height:<5mm PCB size:250\*any length Transmission speed:>500mm/sec

Core Components:Motor

Brand:ETON

Visual camera:10set of imported camera Place of Origin:Guangdong, China