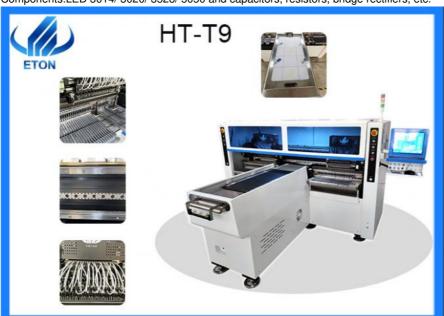

#### Parameter

Dimension:3100\*2300\*1550mm

Total Weight:1700 kg

PCB Length Width:250\*any length PCB Thickness:0.5-1.5mm

PCB Clamping: Vacuum adsorption, cylinder splint, adjustable track width

Mounting Mode: Group picking and separately placing

Mounting speed: 200000~250000 CPH

Repeat mounting Precision: ±0.02mm (Repeat precision)

Mounting Height:≦5mm

Components:LED 3014/3020/3528/5050 and capacitors, resistors, bridge rectifiers, etc.