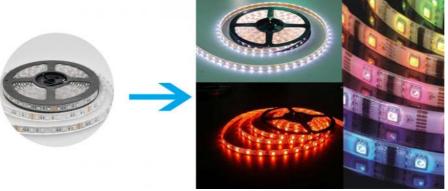

#### LED lamp band color temperature

Refers to a standard black body heating, temperature rise to a certain extent when the color from the dark red LED band color temperature is generally divided into warm white, white, cold white several, different races on color temperature adaptability is not the same, like Europe and the United States are more like the cold white temperature LED lamp band.

#### The main factor that affects the price of LED soft light belt

The material and production process used in LED soft light belt, such as LED chip used. Led Glue LED welding process and so on. The LED soft lamp belt has the characteristics of low power consumption, high brightness, long life of light source, high safety performance, beautiful appearance and so on. Fixed light source led. With a super-long life 20 to 50 times longer than traditional neon, this feature avoids the cost of replacing the product in practical application, saving not only time but also cost.

#### Common lamp bead type

3014,2835,5630,5050

Other lamp belt type: low-voltage lamp belt, S-type lamp belt, neon lamp

Components luminous angle: common luminous angle 120 degrees. The bigger the luminous angle, the better the astigmatism