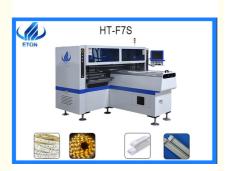

# LED Industry SMT Pick Place Machine LED Neon Light SMT Mounter Machine

### **Product Specification**

| • Model:                            | HT-F7S                                                                                                   |
|-------------------------------------|----------------------------------------------------------------------------------------------------------|
| <ul> <li>Warranty:</li> </ul>       | 1 Year,12 Months                                                                                         |
| • Name:                             | SMD Chip Mounter,SMT Pick And Place<br>Machine,SMT Chip Mounter                                          |
| Application:                        | SMD Production Line,SMT Production<br>Line,for SMT Machine                                               |
| Power Supply:                       | 380V 50HZ                                                                                                |
| Condition:                          | 100% Original,Brand-new                                                                                  |
| Product Name:                       | Place Machine\ LED Mounter\LED Assembly<br>Machine,Automatic SMT Mounting<br>Shooter,SMT Shooter Machine |
| <ul> <li>Weight:</li> </ul>         | 1700KG                                                                                                   |
| <ul> <li>Mounting Speed:</li> </ul> | 150000-180000cph                                                                                         |
| • Туре:                             | Automatic                                                                                                |
| • Usage:                            | Circuit Board Assembly,SMT Mounting<br>Machine,SMD,LED                                                   |
| Dimension                           | 0700*0000*1550~~~                                                                                        |

#### **Technical parameter**

Dimension:2700\*2300\*1550mm Total Weight:1700kg PCB Length Width:Max:1200\*330mm Min:100\*100mm PCB Thickness:0.5-5mm No.of Feeder:68pcs No.of Head:34pcs PCB Clamping:Adjustable pressure pneumatic Mounting Mode:Group picking and separate placingseparate picking and separate placing Software:R&D independently Mounting Precision:±0.02mm Mounting Height:<=5mm (Automatic Changing) Mounting Speed:150000-180000 CPH Components:LED,capacitors,resistors,rectifier etc. Transmission Direction:Single direction (option)