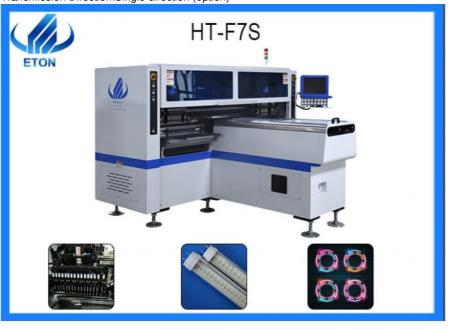

# LED Industry SMT Pick Place Machine LED Neon Light SMT Mounter Machine

### **Product Specification**

| • Model:                            | HT-F7S                                                                                                   |
|-------------------------------------|----------------------------------------------------------------------------------------------------------|
| <ul> <li>Warranty:</li> </ul>       | 1 Year,12 Months                                                                                         |
| • Name:                             | SMD Chip Mounter,SMT Pick And Place<br>Machine,SMT Chip Mounter                                          |
| Application:                        | SMD Production Line,SMT Production<br>Line,for SMT Machine                                               |
| Power Supply:                       | 380V 50HZ                                                                                                |
| Condition:                          | 100% Original,Brand-new                                                                                  |
| Product Name:                       | Place Machine\ LED Mounter\LED Assembly<br>Machine,Automatic SMT Mounting<br>Shooter,SMT Shooter Machine |
| <ul> <li>Weight:</li> </ul>         | 1700KG                                                                                                   |
| <ul> <li>Mounting Speed:</li> </ul> | 150000-180000cph                                                                                         |
| • Туре:                             | Automatic                                                                                                |
| • Usage:                            | Circuit Board Assembly,SMT Mounting<br>Machine,SMD,LED                                                   |
| Dimension                           | 0700*0000*1550~~~                                                                                        |

#### **Technical parameter**

Dimension:2700\*2300\*1550mm Total Weight:1700kg PCB Length Width:Max:1200\*330mm Min:100\*100mm PCB Thickness:0.5-5mm No.of Feeder:68pcs No.of Head:34pcs PCB Clamping:Adjustable pressure pneumatic Mounting Mode:Group picking and separate placingseparate picking and separate placing Software:R&D independently Mounting Precision:±0.02mm Mounting Height:<=5mm (Automatic Changing) Mounting Speed:150000-180000 CPH Components:LED,capacitors,resistors,rectifier etc. Transmission Direction:Single direction (option)