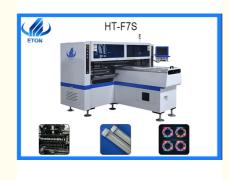

# LED Industry SMT Pick Place Machine LED Neon Light SMT Mounter Machine

### **Product Specification**

| • Model:                            | HT-F7S                                                                                                   |
|-------------------------------------|----------------------------------------------------------------------------------------------------------|
| <ul> <li>Warranty:</li> </ul>       | 1 Year,12 Months                                                                                         |
| • Name:                             | SMD Chip Mounter,SMT Pick And Place<br>Machine,SMT Chip Mounter                                          |
| Application:                        | SMD Production Line,SMT Production<br>Line,for SMT Machine                                               |
| Power Supply:                       | 380V 50HZ                                                                                                |
| Condition:                          | 100% Original,Brand-new                                                                                  |
| Product Name:                       | Place Machine\ LED Mounter\LED Assembly<br>Machine,Automatic SMT Mounting<br>Shooter,SMT Shooter Machine |
| <ul> <li>Weight:</li> </ul>         | 1700KG                                                                                                   |
| <ul> <li>Mounting Speed:</li> </ul> | 150000-180000cph                                                                                         |
| • Туре:                             | Automatic                                                                                                |
| • Usage:                            | Circuit Board Assembly,SMT Mounting<br>Machine,SMD,LED                                                   |
| Dimension                           | 0700*0000*1550~~~                                                                                        |

#### **Technical parameter**

Dimension:2700\*2300\*1550mm Total Weight:1700kg PCB Length Width:Max:1200\*330mm Min:100\*100mm PCB Thickness:0.5-5mm No.of Feeder:68pcs No.of Head:34pcs PCB Clamping:Adjustable pressure pneumatic Mounting Mode:Group picking and separate placingseparate picking and separate placing Software:R&D independently Mounting Precision:±0.02mm Mounting Height:<=5mm (Automatic Changing) Mounting Speed:150000-180000 CPH Components:LED,capacitors,resistors,rectifier etc. Transmission Direction:Single direction (option)