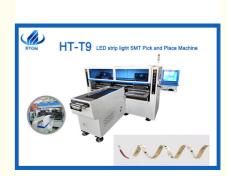

# High Speed LED Strip Light Mounter Group Taking Group Placing 250000 CPH

#### High speed LED strip light pick and place machine with 250000 CPH

#### 1: Product features and application

- $^{\star}$  Apply to the 0.6 M, 0.9 M, 1.2 M rigid PCB and 0.5 M, 1 M LED flexible strip. Producing with 4 types of materials at the same time with high capacity. available for board with any proportion of LED chip and resistor.
- \* Dual arm four modul, 17 nozzles for each mounting part, part A/B/C/D can be mounted separately or synchronously.
- \* Calibration automatically, high precision, available for RGB.
- $^{\star}$  Exclusive patent technology: Group to take and group to mount.
- \* Optimum speed can reach 250000 CPH