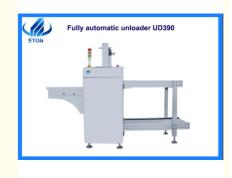

# SMT Line PCB Loader Unloader PLC Control Color Man Machine Interface Operation

## Product Specification

| Warranty:                               | 1 Year                                                                                              |
|-----------------------------------------|-----------------------------------------------------------------------------------------------------|
| Condition:                              | New                                                                                                 |
| Description:                            | This Equipment Is Used For The Lowering<br>Operation Of The Circuit Board In The<br>Production Line |
| <ul> <li>Send Board Time:</li> </ul>    | Around 6 S                                                                                          |
| PCB Size:                               | 80*50-510*390 Mm                                                                                    |
| • Dimension:                            | 2250*1010*1200 Mm                                                                                   |
| <ul> <li>Approximate Weight:</li> </ul> | About 240 KG                                                                                        |
| • Air Pressure And Air Flow:            | 4-6 Bar, Up To 1L/min                                                                               |
| • Highlight:                            | SMT Line PCB Loader Unloader,<br>PLC Control pcb loader unloader                                    |

## PLC control color man-machine interface operation SMT line PCB unloader machine

#### Machine parameter

| Description               | This equipment is used for the lowering<br>operation of the circuit board in the<br>production line               |
|---------------------------|-------------------------------------------------------------------------------------------------------------------|
| Number of turnover frame  | One box on working, two boxes out of<br>frame segment, two boxes into the<br>frame segment(or customer specified) |
| Send board time           | Around 6 s                                                                                                        |
| Frame change time         | Around 25 s                                                                                                       |
| PCB thickness             | 0.4-0.3 mm                                                                                                        |
| Transmission height       | 900±20 mm                                                                                                         |
| PCB size                  | 80*50-510*390 mm                                                                                                  |
| Dimension                 | 2250*1010*1200 mm                                                                                                 |
| Size of turnover frame    | 535*460*570 mm                                                                                                    |
| Approximate weight        | About 240 KG                                                                                                      |
| Transmission direction    | Left-right, right-left                                                                                            |
| Air pressure and air flow | 4-6 Bar, up to 1L/min                                                                                             |